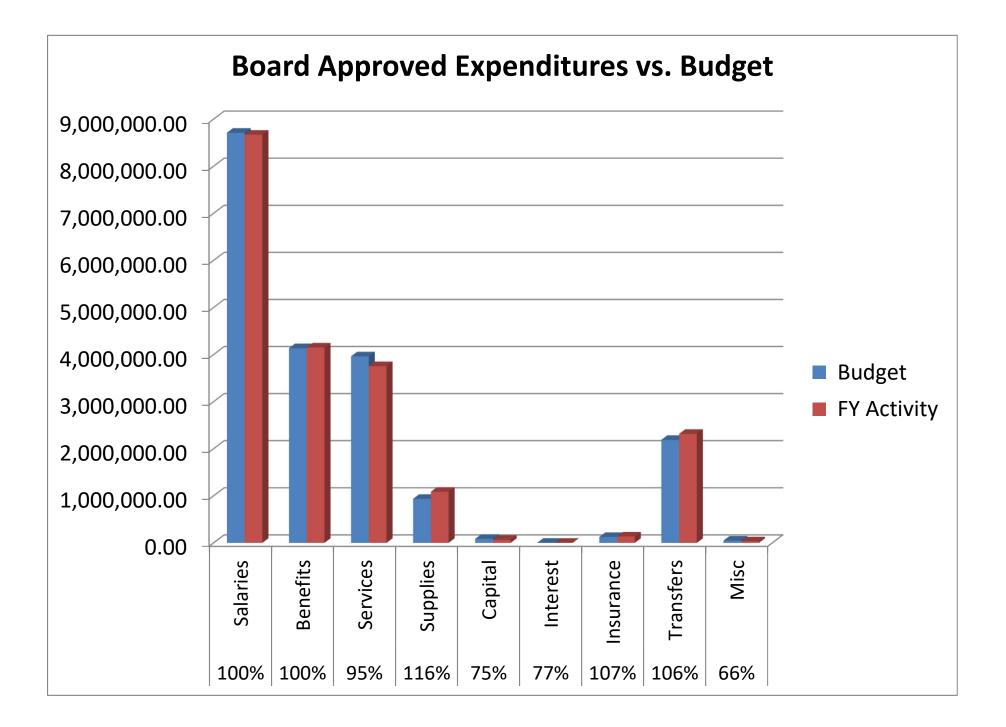

#### Expenditures:

- This should be the final report on 2019-20.
- Salaries and benefits both came in right on budget.
- Services are slightly under. We saved some money with the early closure of our buildings. This also allowed us to take care of some maintenance needs.
- We went over in Supplies knowing that I would be under in Services. We purchased Chromebooks and upgraded some other technology.
- The transfer to Special Education was a little over budget due to SPED revenues coming in under.
- We received a late \$19,125 invoice for Physical Therapy from the Eau Claire Area School District which put overall expenses about \$12,000 over budget.