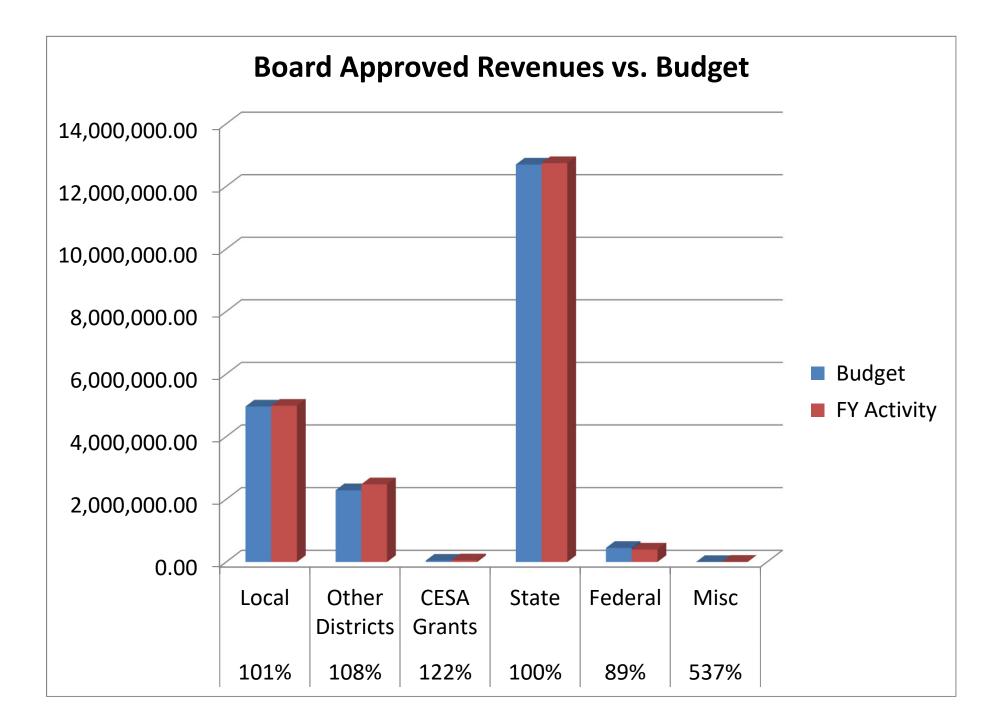

#### Revenues:

- Local revenues came in just over budget and State revenues are right on.
- Open Enrollment In was nearly 10% higher than expected. This made us about \$225,000 over budget on the revenue side.
- This will put our General Fund Balance over \$3,000,000.