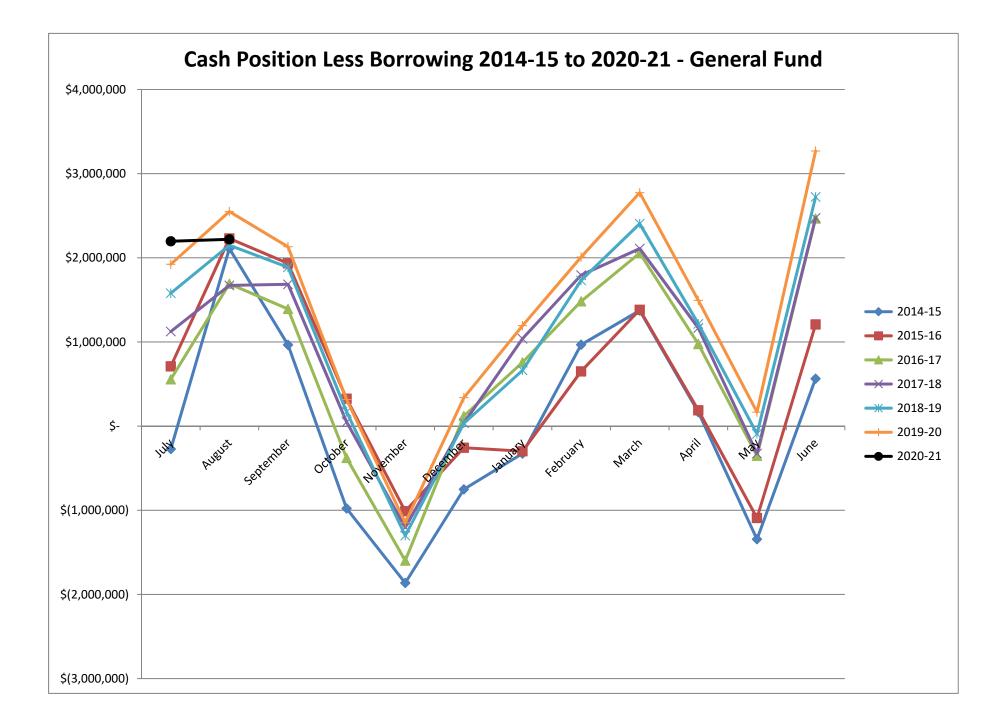

#### Cash Position:

- We paid a net of \$424,475.30 for the 4K building out of the General Fund. We have also paid some design and remodeling costs. This will be reimbursed from the sale of the \$750,000 notes. It is making our Cash Flow artificially low until issue the notes.
- In the absence of the 4k purchase, our Cash Position would be at the highest point ever for August.