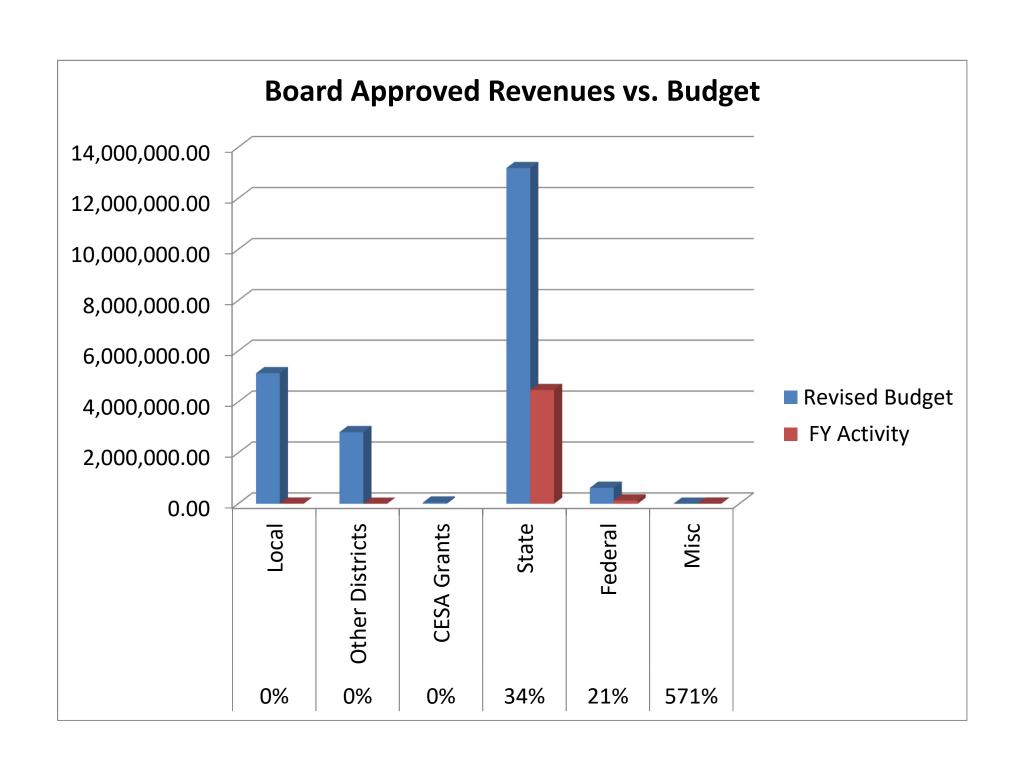

#### Revenues:

- We have received some State Aid and I have completed the first quarter of Federal Grant claims.
- The 4K Note issue has been recoded to Fund 49