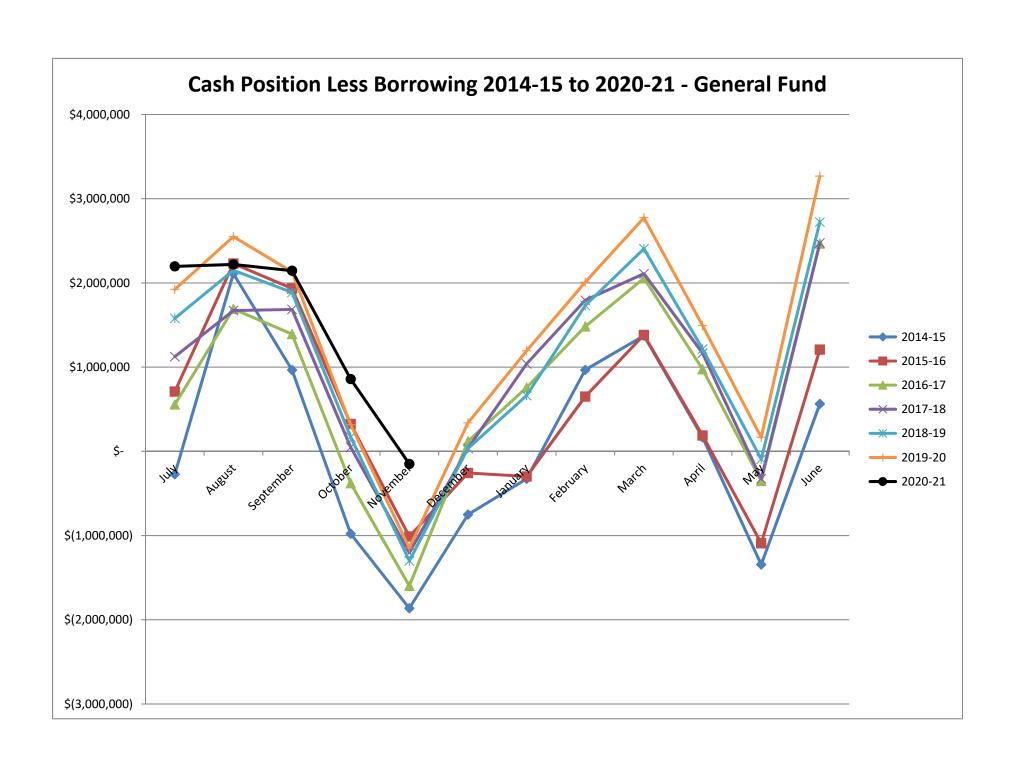

#### Cash Position:

• We continue to be in a strong financial position being at the highest point for November ever.

1903 Bartlett Avenue • Altoona, Wisconsin 54720 715-839-6033 • Fax 715-839-6066 • www.altoona.k12.wi.us