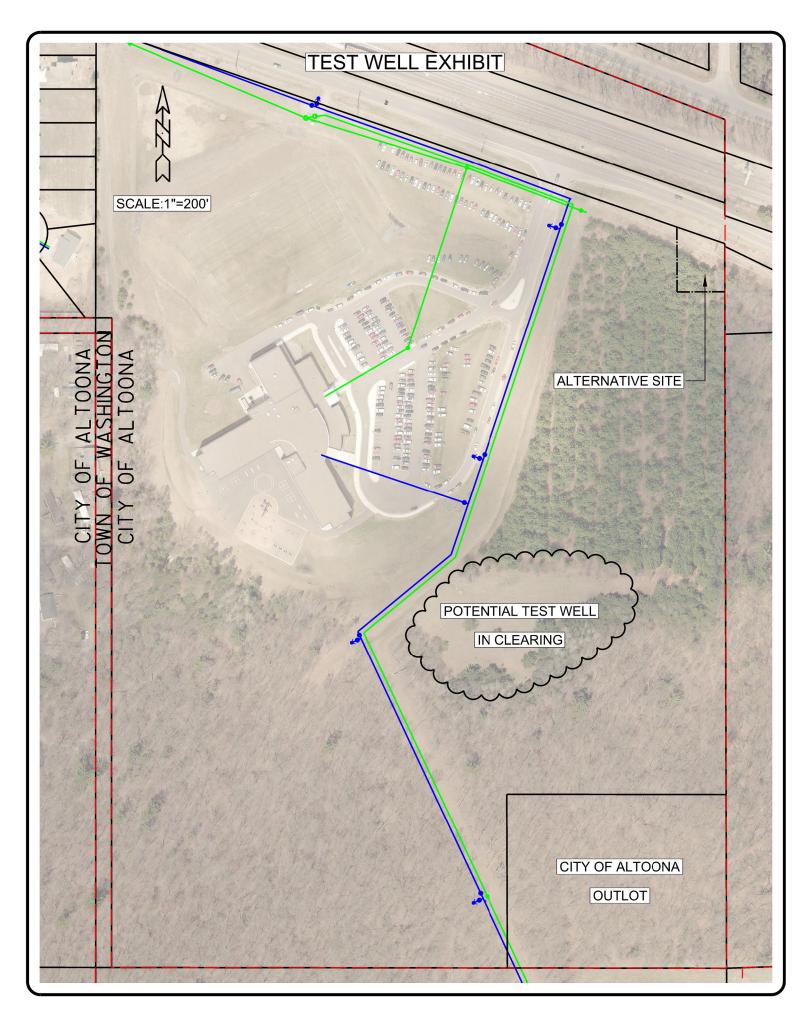

1903 Bartlett Avenue • Altoona, Wisconsin 54720 715-839-6033 • Fax 715-839-6066 • www.altoona.k12.wi.us

- C. Consideration of Special Use Easement for the City of Altoona for a Test Well Site on District-Owned Property (OE 7.8)
- D. Consideration of Transportation Contract for 2020-2025 (OE 7.8)
- X. Recess
- XI. Discussion of the Meeting (GC 2.2)
- XII. Adjourn to Executive Session pursuant to Wisconsin State Statute 19.85(1)(b) to consider the employment, promotion, compensation, or performance evaluation data of any public employee or person licensed by a board or commission and pursuant to Wisconsin State Statute 19.85(1)(f).
- XIII. Adjourn