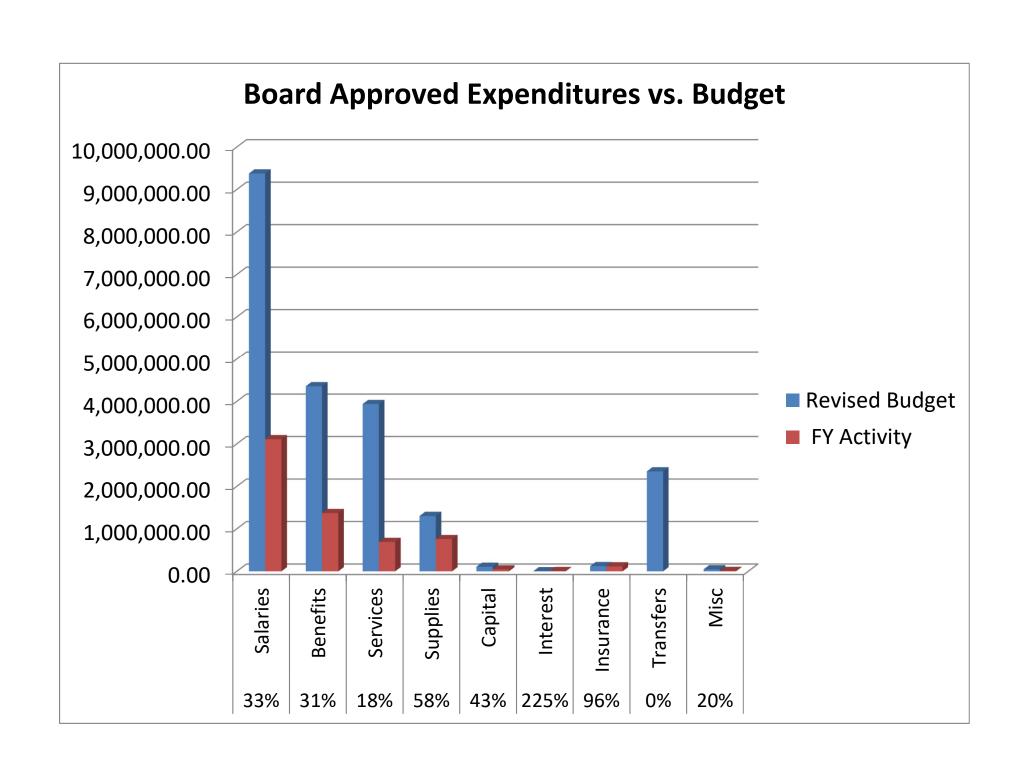

### Expenditures:

- Salaries and Benefits are right on for this time of year.
- DPI required me to move the 4K Note issue and \$750,000 of expenses from Fund 10 to Fund 49. This lowered Capital and Services.

#### Revenues:

- We have received some State Aid and I have completed the first quarter of Federal Grant claims.
- The 4K Note issue has been recoded to Fund 49