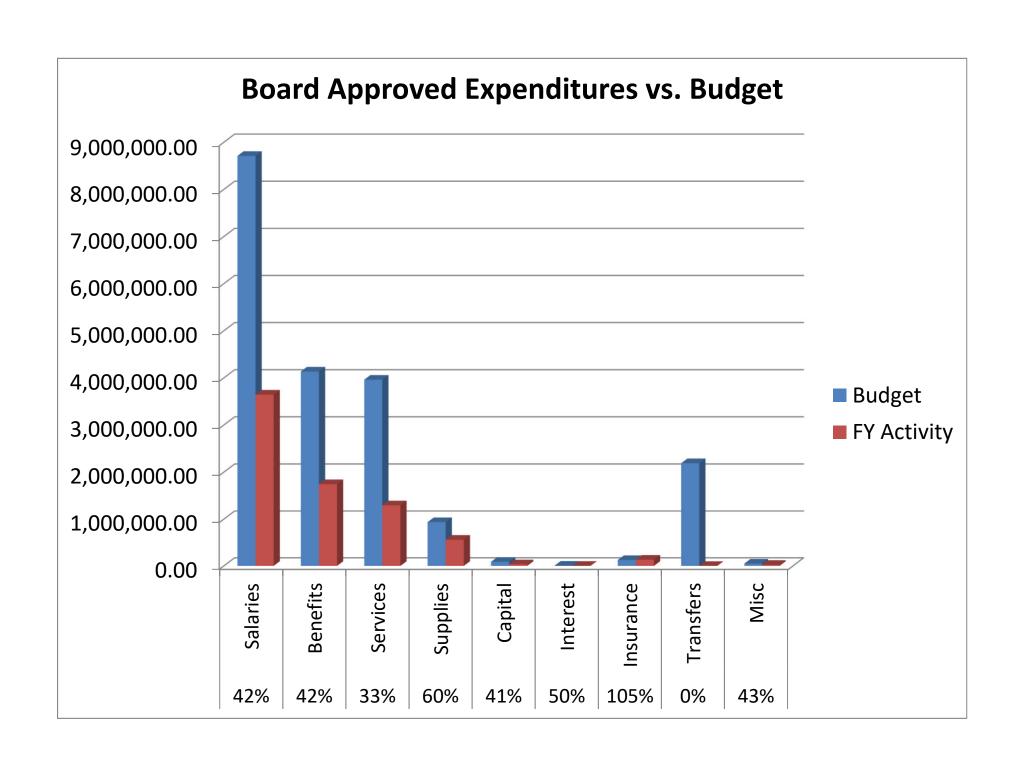

|
| 73 Employee Benefit Trust Fund             | 414,666.00        | 414,666.00       | 4,250.85       | 410,415.15    |   |
| 80 R 800 21 TAXES                          | 168,335.00        | 168,335.00       |                | 168,335.00    |   |
| 80 R Revenue                               | 168,335.00        | 168,335.00       |                | 168,335.00    |   |
| 80 COMMUNITY SERVICE                       | 168,335.00        | 168,335.00       |                | 168,335.00    |   |
|                                            |                   |                  |                |               |   |
| Grand Revenue T                            | 26,796,187.00     | 26,805,834.00    | 5,544,454.08   | 21,261,379.92 |   |

SCHOOL DISTRICT OF ALTOONA

10:25 AM 01/15/20

3frbud12.p







# Altoona Principal's Report

SCHOOL DISTRICT OF ALTOONA

#### **Purpose:**

The purpose of this principal's reporting document is to provide the school board and the public with some additional information in regards to each school. This report is not designed as a means to discuss personnel issues or other sensitive information. Should board members have any questions about this report, there will be an agenda item during the board meeting in which they can directly ask a specific question to a principal.

| School              | Principal's Report