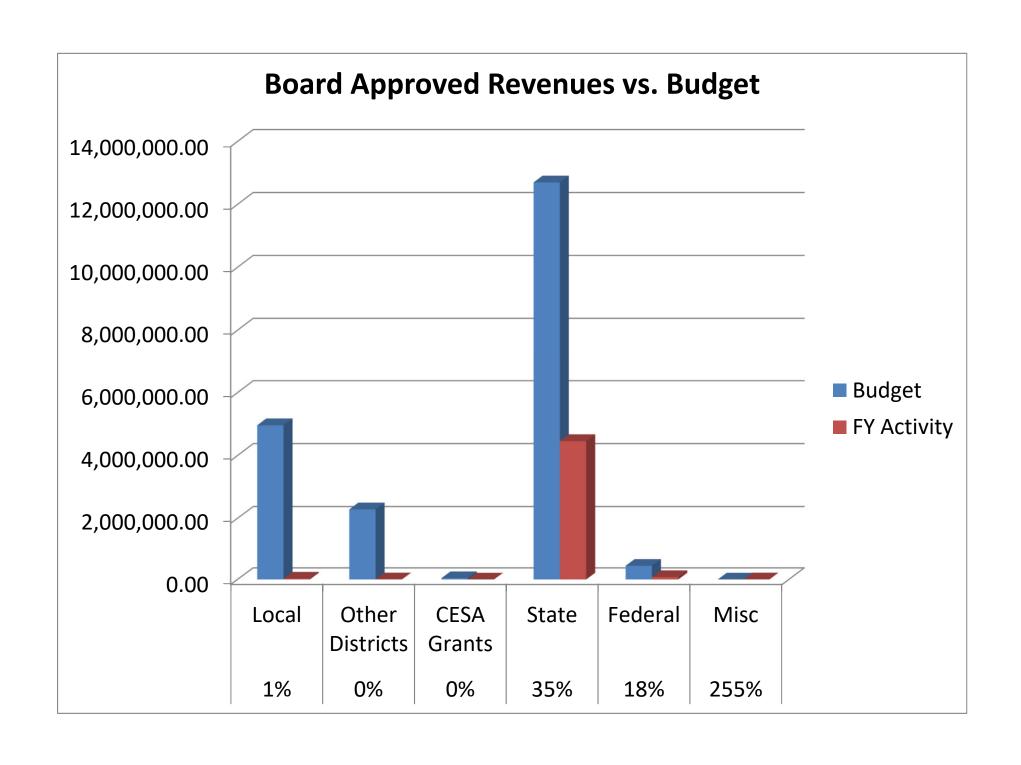

| 73 Employee Benefit Trust Fund             | 414,666.00        | 414,666.00       | 4,250.85       | 410,415.15    |   |
| 80 R 800 21 TAXES                          | 168,335.00        | 168,335.00       |                | 168,335.00    |   |
| 80 R Revenue                               | 168,335.00        | 168,335.00       |                | 168,335.00    |   |
| 80 COMMUNITY SERVICE                       | 168,335.00        | 168,335.00       |                | 168,335.00    |   |
|                                            |                   |                  |                |               |   |
| Grand Revenue T                            | 26,796,187.00     | 26,805,834.00    | 5,544,454.08   | 21,261,379.92 |   |

SCHOOL DISTRICT OF ALTOONA

10:25 AM 01/15/20

3frbud12.p







# Altoona Principal's Report

SCHOOL DISTRICT OF ALTOONA

#### **Purpose:**

The purpose of this principal's reporting document is to provide the school board and the public with some additional information in regards to each school. This report is not designed as a means to discuss personnel issues or other sensitive information. Should board members have any questions about this report, there will be an agenda item during the board meeting in which they can directly ask a specific question to a principal.

| School              | Principal's Report