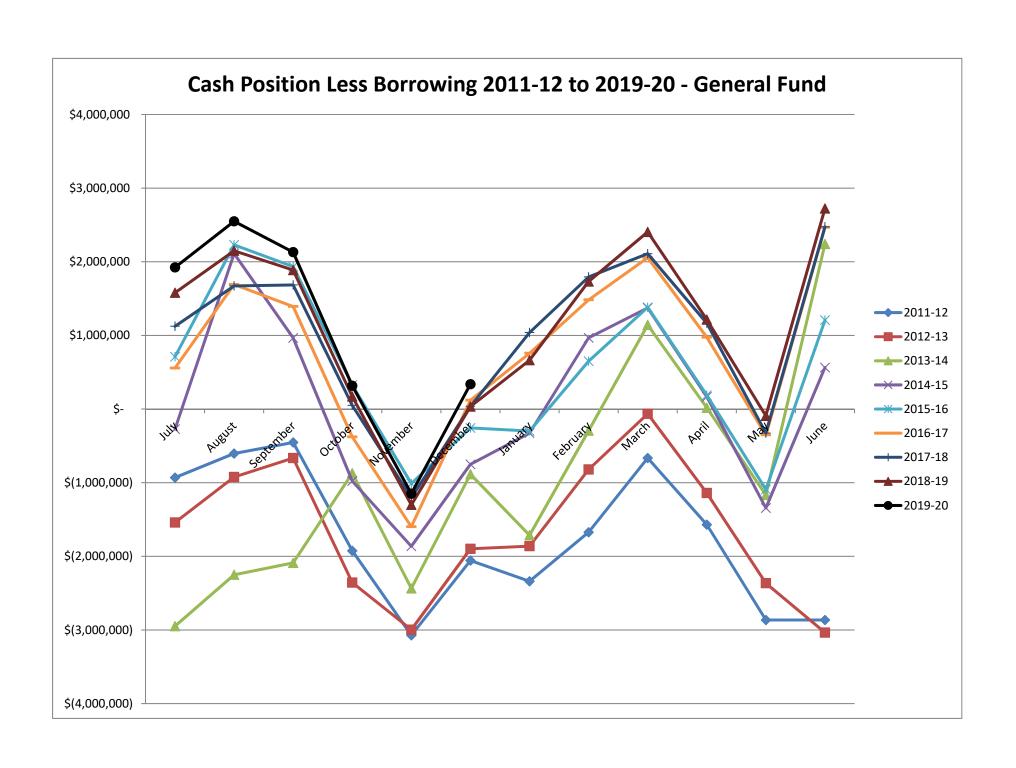

73 Employee Benefit Trust Fund             | 414,666.00        | 414,666.00       | 4,250.85       | 410,415.15    |   |
| 80 R 800 21 TAXES                          | 168,335.00        | 168,335.00       |                | 168,335.00    |   |
| 80 R Revenue                               | 168,335.00        | 168,335.00       |                | 168,335.00    |   |
| 80 COMMUNITY SERVICE                       | 168,335.00        | 168,335.00       |                | 168,335.00    |   |
|                                            |                   |                  |                |               |   |
| Grand Revenue T                            | 26,796,187.00     | 26,805,834.00    | 5,544,454.08   | 21,261,379.92 |   |

SCHOOL DISTRICT OF ALTOONA

10:25 AM 01/15/20

3frbud12.p







# Altoona Principal's Report

SCHOOL DISTRICT OF ALTOONA

#### **Purpose:**

The purpose of this principal's reporting document is to provide the school board and the public with some additional information in regards to each school. This report is not designed as a means to discuss personnel issues or other sensitive information. Should board members have any questions about this report, there will be an agenda item during the board meeting in which they can directly ask a specific question to a principal.

| School              | Principal's Report