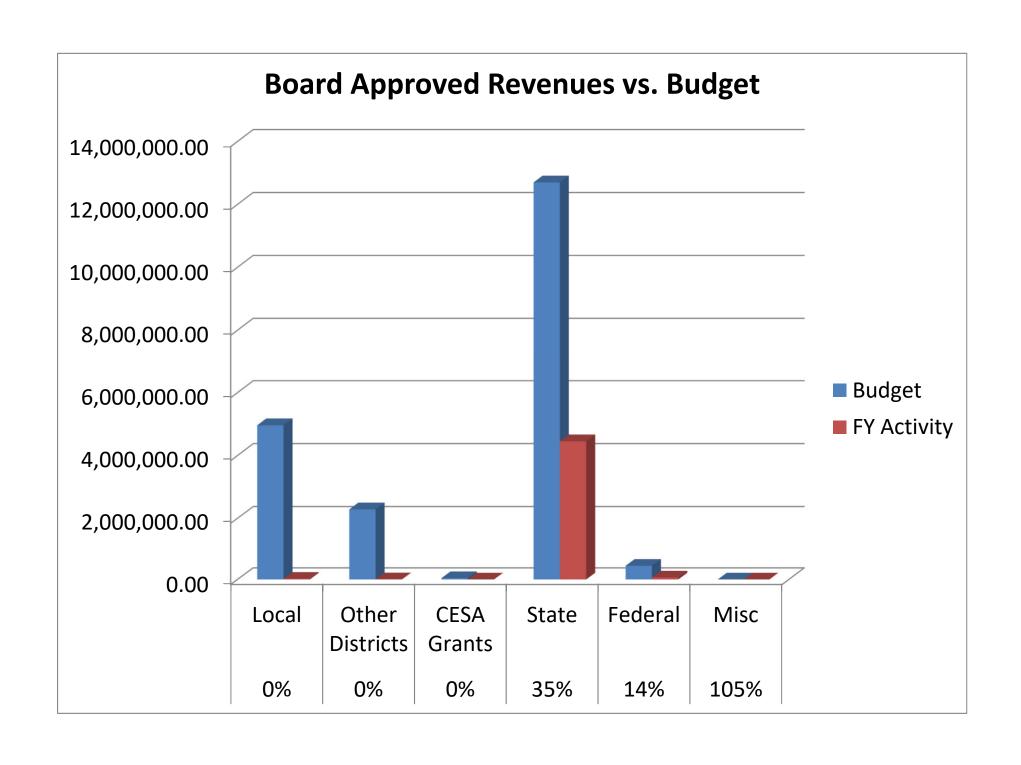

### Agenda

- 1. Call to Order
- 2. Roll Call
- 3. Reading of Public Notice
- 4. Approval of the Agenda
- 5. Pledge of Allegiance
- 6. Approval of Minutes
  - a. November 18, 2019 Regular Meeting
  - b. November 20, 2019 Special Meeting
  - c. December 12, 2019 Special Meeting
  - d. December 13, 2019 Special Meeting
- 7. Public Participation (All remarks are to be addressed to the Board; discussion among citizens present is not permitted. Board members may ask questions of a speaker; however, no formal deliberations are allowed at this time.)
  - a. Non-Agenda items public comment and concern
  - b. Agenda items public comment and concern
- 8. Treasurer's and Financial Services Report
  - a. Approval of Checks for Payment
    - i. General Fund checks totaling \$1,677,533.06
    - ii. Student Activity Fund checks totaling \$2,523.87
    - iii. Construction Fund checks totaling \$28,713.00
  - b. Approval of Treasurer's Report
  - c. Expenditures, Revenues and Cash Position