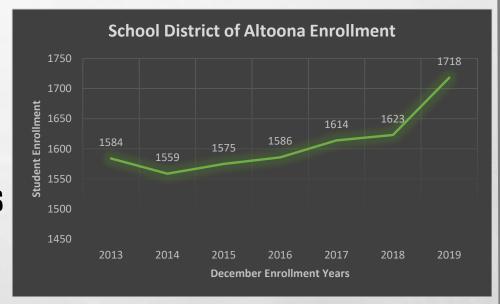

State Education Convention, January 22-24. All members will be attending this event. c. <a href="Superintendent's Report">Superintendent's Report</a>: i. Principal Report – Mr. Peggs shared the Altoona Principal's Report. ii. District Report Card 18/19 – Mr. Peggs presented the school district report card and noted the excellent achievements accomplished by our staff, while also noting the broad range of school functions that are not captured with the school report card. This year the school district achieved a ranking of "Exceeds Expectations" with an overall score of 80.2.