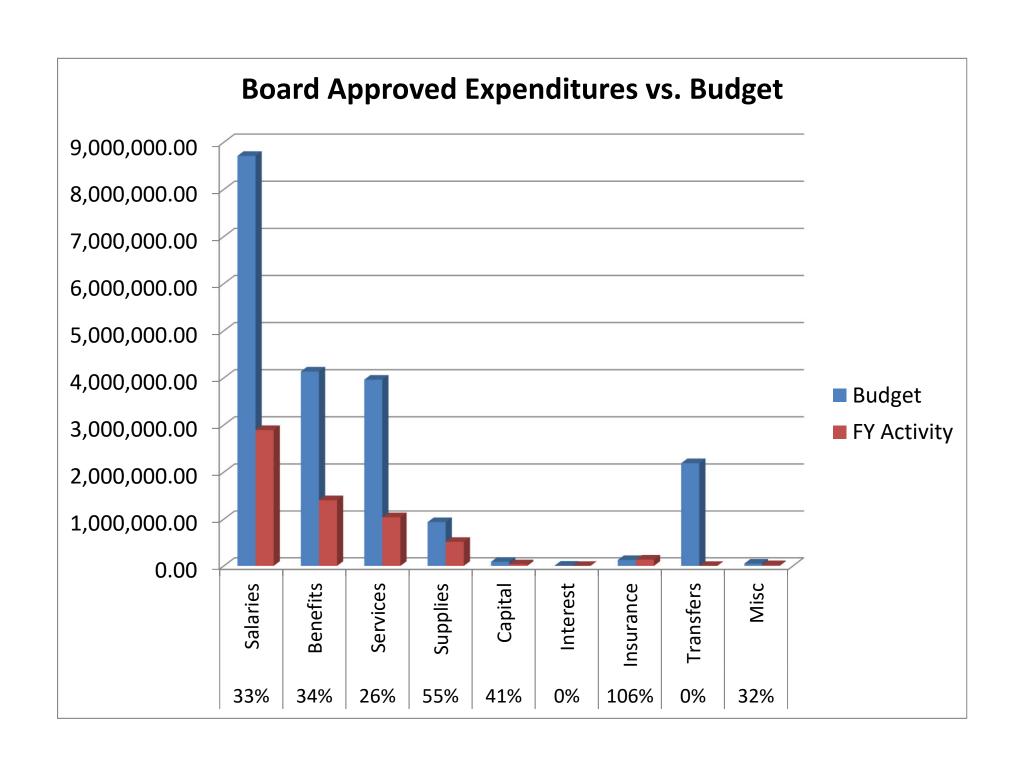

### Agenda

- 1. Call to Order
- 2. Roll Call
- 3. Reading of Public Notice
- 4. Approval of the Agenda
- 5. Pledge of Allegiance
- 6. Approval of Minutes
  - a. November 18, 2019 Regular Meeting
  - b. November 20, 2019 Special Meeting
  - c. December 12, 2019 Special Meeting
  - d. December 13, 2019 Special Meeting
- 7. Public Participation (All remarks are to be addressed to the Board; discussion among citizens present is not permitted. Board members may ask questions of a speaker; however, no formal deliberations are allowed at this time.)
  - a. Non-Agenda items public comment and concern
  - b. Agenda items public comment and concern
- 8. Treasurer's and Financial Services Report
  - a. Approval of Checks for Payment
    - i. General Fund checks totaling \$1,677,533.06
    - ii. Student Activity Fund checks totaling \$2,523.87
    - iii. Construction Fund checks totaling \$28,713.00
  - b. Approval of Treasurer's Report
  - c. Expenditures, Revenues and Cash Position