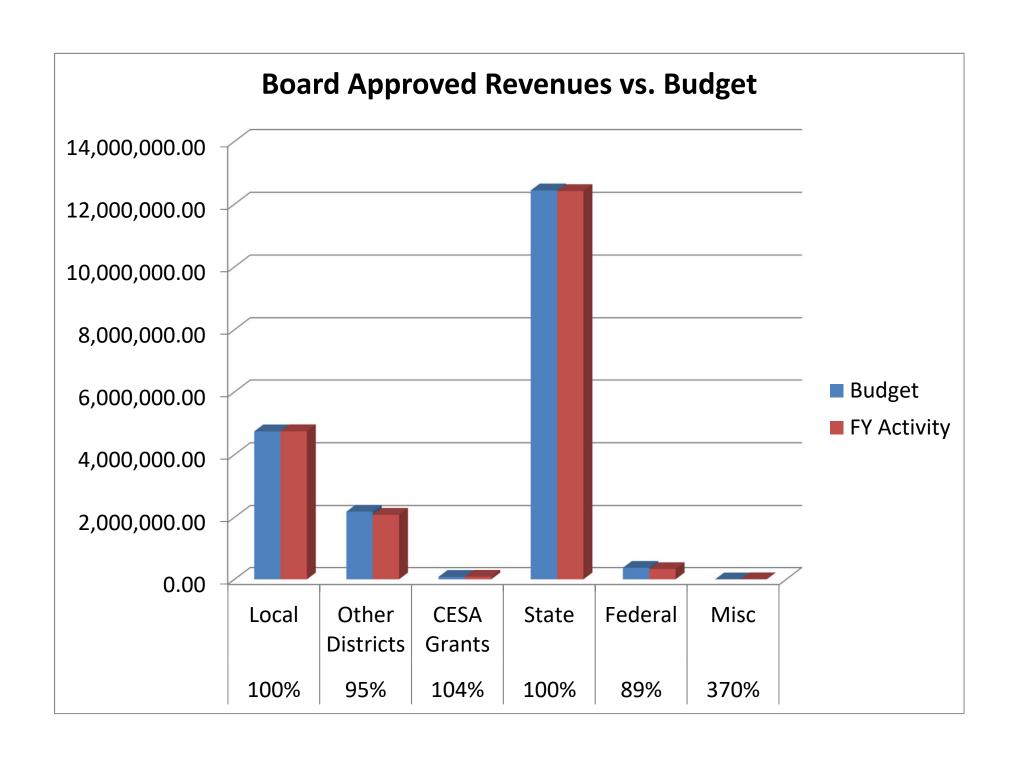

#### Revenues:

- Local and State revenues are right on.
- Open Enrollment In was less than projected. Both In and Out were under by about the same amount so it washed out.
- We are still working on some Federal grant claims.