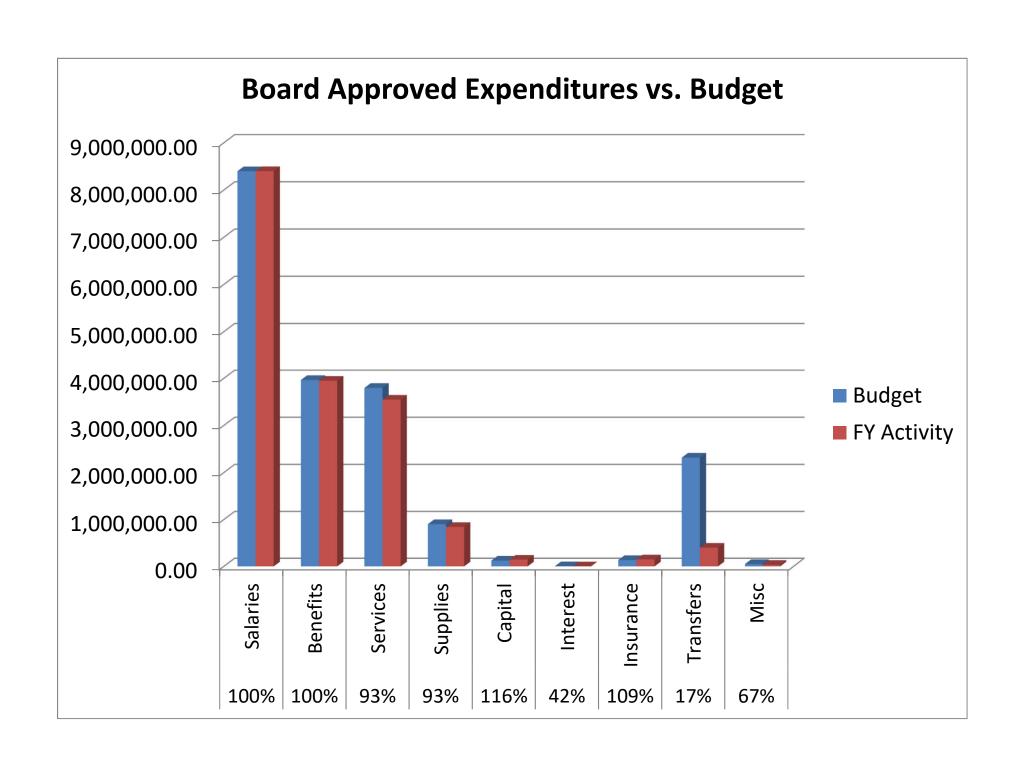

# Expenditures:

- We continue to wrap up the year.
- Salaries are about \$1,500 under budget.
- Benefits are slightly under.
- We still have some bills to pay, but Services will be under budget. We saved on transportation and utilities. We also had less Open Enrollment Out than projected.
- We still have bills for Supplies coming in and we'll be right around budget.
- I ended up making some June Capital purchases because we were tracking under in Services.
- We are still working on the Special Education Transfer.

#### Revenues:

- Local and State revenues are right on.
- Open Enrollment In was less than projected. Both In and Out were under by about the same amount so it washed out.
- We are still working on some Federal grant claims.

#### Cash Position:

- We now are at our strongest Cash Position in the history of the School District of Altoona!
- There is no outstanding Line of Credit.

Pay rate for Information Technology Student Workers: