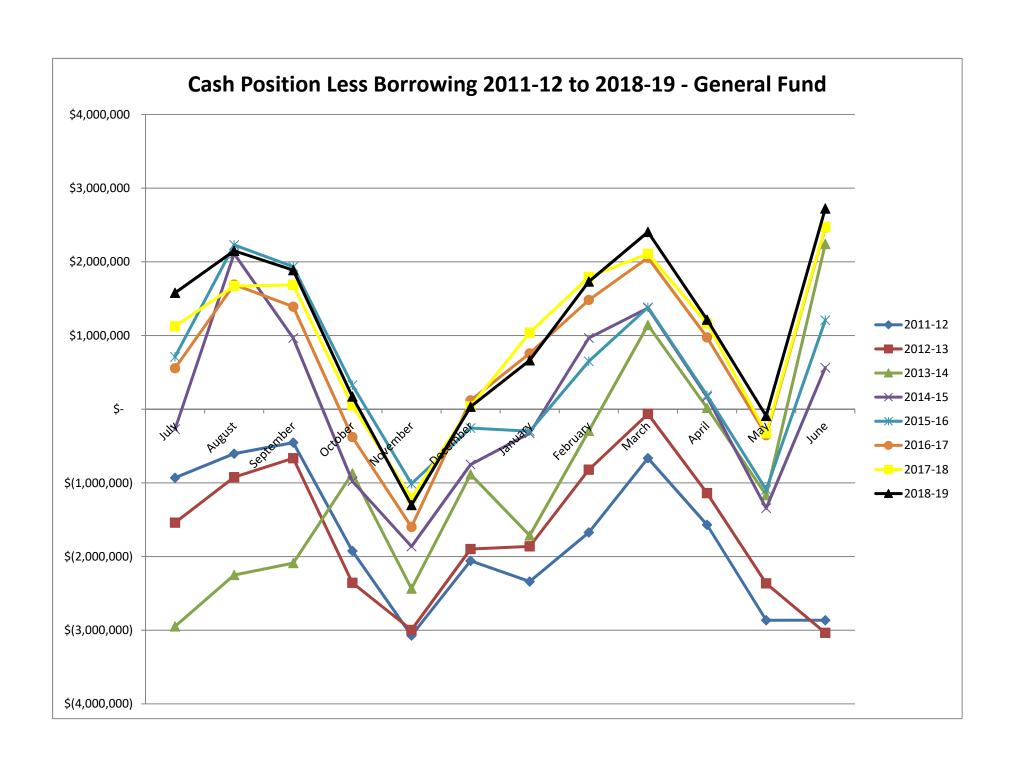

#### Cash Position:

- We now are at our strongest Cash Position in the history of the School District of Altoona!
- There is no outstanding Line of Credit.

Pay rate for Information Technology Student Workers: