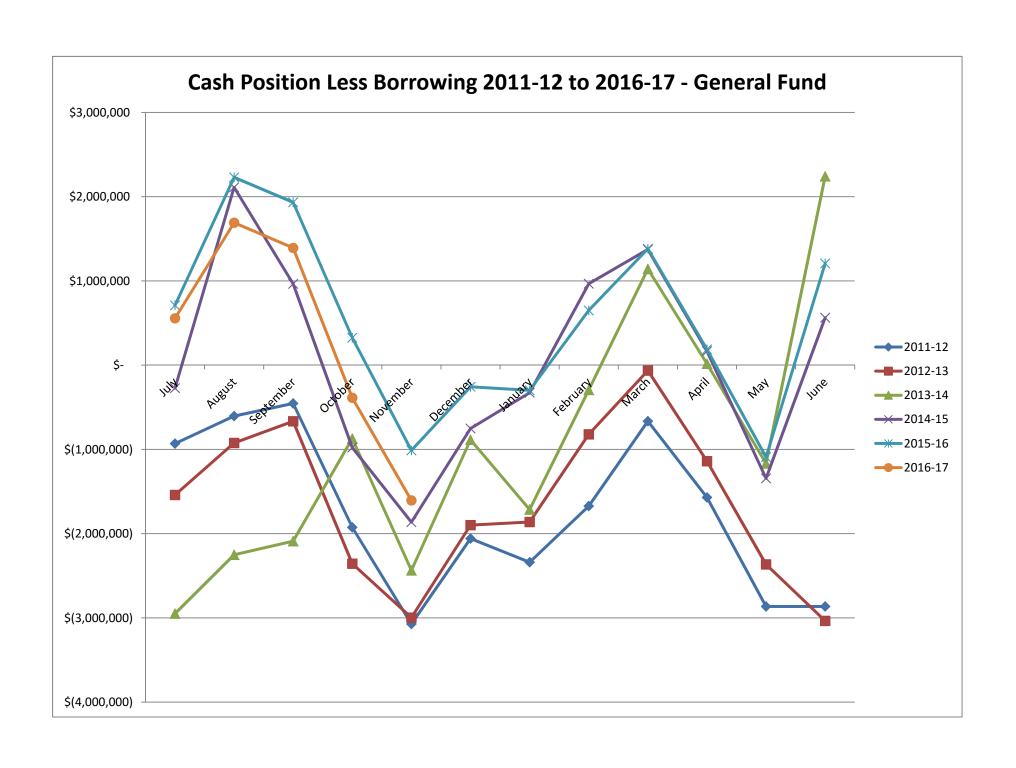

| 100,000.00      | 100,000.00     |              | 100,000.00    |  |  |  |  |
| 80 R Revenue                                                                                       | 100,000.00      | 100,000.00     |              | 100,000.00    |  |  |  |  |
| 80 COMMUNITY SERVICE                                                                               | 100,000.00      | 100,000.00     |              | 100,000.00    |  |  |  |  |
| Grand Revenue T                                                                                    | 25,539,436.00   | 25,539,436.00  | 5,800,329.88 | 19,739,106.12 |  |  |  |  |

SCHOOL DISTRICT OF ALTOONA

8:53 AM

12/14/16

Number of Accounts: 74

3frbud12.p

\*\*\*\*\*\*\*\*\*\*\*\*\*\*\*\*\*\*\*\* End of report \*\*\*\*\*\*\*\*\*\*\*\*\*\*\*\*





| 1  | WISCONSIN ASSOCIATION OF SCHOOL BOARDS, INC.                                                  |
|----|-----------------------------------------------------------------------------------------------|
| 2  | Madison, Wisconsin                                                                            |
| 3  | December 6, 2016                                                                              |
| 4  |                                                                                               |
| 5  | REPORT TO THE MEMBERSHIP ON 2017 RESOLUTIONS                                                  |
| 6  | WASB Policy & Resolutions Committee                                                           |
| 7  | Terry McCloskey, Three Lakes School Board, Chair