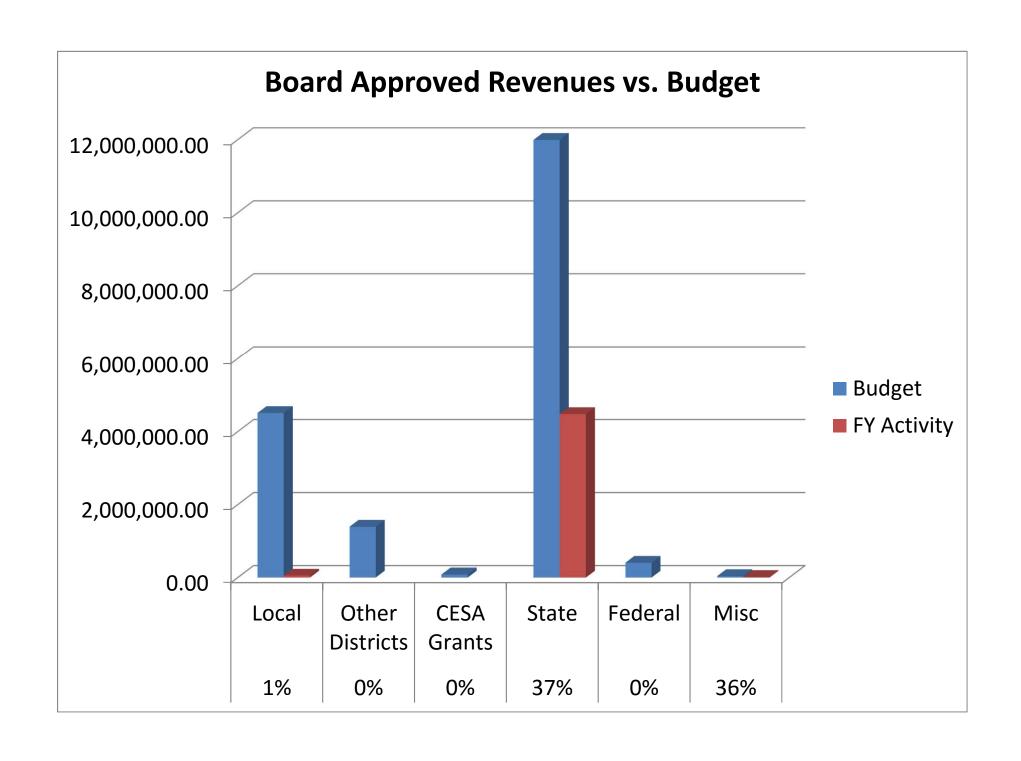

| 100,000.00      | 100,000.00     |              | 100,000.00    |  |  |  |  |
| 80 R Revenue                                                                                       | 100,000.00      | 100,000.00     |              | 100,000.00    |  |  |  |  |
| 80 COMMUNITY SERVICE                                                                               | 100,000.00      | 100,000.00     |              | 100,000.00    |  |  |  |  |
| Grand Revenue T                                                                                    | 25,539,436.00   | 25,539,436.00  | 5,800,329.88 | 19,739,106.12 |  |  |  |  |

SCHOOL DISTRICT OF ALTOONA

8:53 AM

12/14/16

Number of Accounts: 74

3frbud12.p

\*\*\*\*\*\*\*\*\*\*\*\*\*\*\*\*\*\*\*\* End of report \*\*\*\*\*\*\*\*\*\*\*\*\*\*\*\*





| 1  | WISCONSIN ASSOCIATION OF SCHOOL BOARDS, INC.                                                  |
|----|-----------------------------------------------------------------------------------------------|
| 2  | Madison, Wisconsin                                                                            |
| 3  | December 6, 2016                                                                              |
| 4  |                                                                                               |
| 5  | REPORT TO THE MEMBERSHIP ON 2017 RESOLUTIONS                                                  |
| 6  | WASB Policy & Resolutions Committee                                                           |
| 7  | Terry McCloskey, Three Lakes School Board, Chair