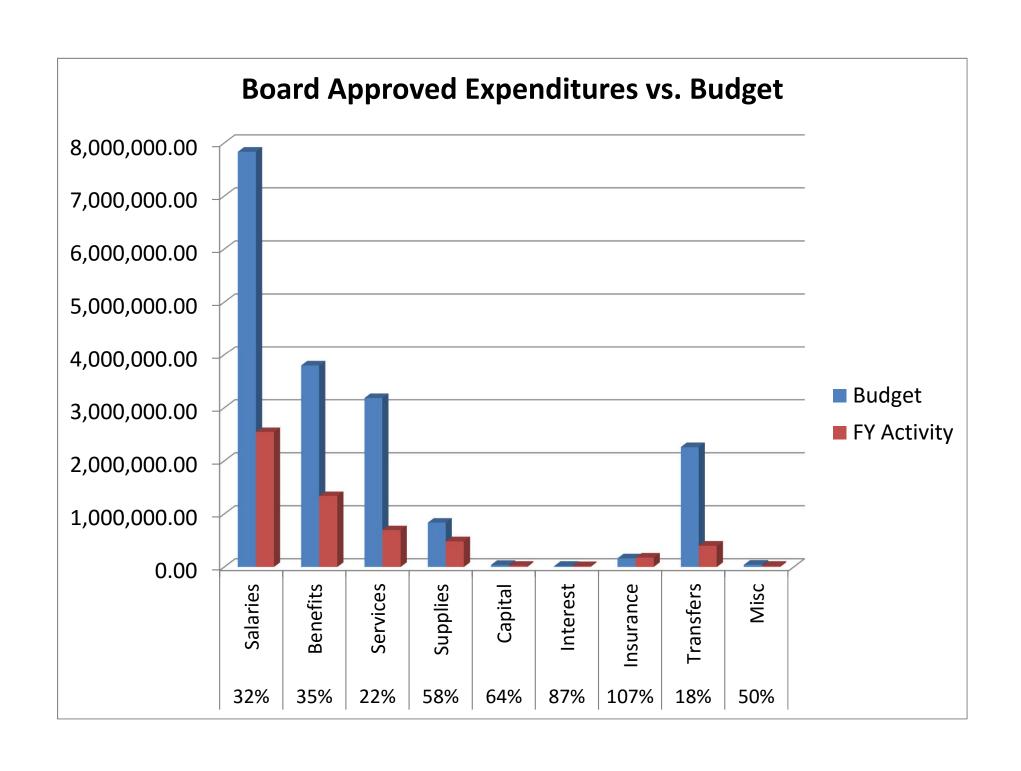

| 110,259.00                              | 110,259.00                 | 32,316.43               | 77,942.57                               |

3frbud12.p SCHOOL DISTRICT OF ALTOONA 8:50 AM 12/14/16 05.16.10.00.04-010B6Ard approved budget-Expenditures-Original-Revised-Actual (Date: 12/2016) PAGE: 2

|                        | 2016-17         | 2016-17        | 2016-17       | Unexpended    |
|------------------------|-----------------|----------------|---------------|---------------|
| Fd T Loc Obj Func Func | Original Budget | Revised Budget | FY Activity   | Balance       |
| Grand Expense Tota     | 30,951,561.00   | 30,951,561.00  | 13,857,147.74 | 17,094,413.26 |

Number of Accounts: 1774

\*\*\*\*\*\*\*\*\*\*\*\*\*\*\*\*\*\*\*\* End of report \*\*\*\*\*\*\*\*\*\*\*\*\*\*\*\*



3frbud12.p SCHOOL DISTRICT OF ALTOONA 8:53 AM 12/14/16 05.16.10.00.04-01016Board approved budget-Revenues-Original-Revised-Actual (Date: 12/2016) PAGE: 1

|                                            | 2016-17         | 2016-17        | 2016-17       | Unexpended    |
|--------------------------------------------|-----------------|----------------|---------------|---------------|
| Fd T Loc Obj Fu Src                        | Original Budget | Revised Budget | FY Activity   | Balance       |
| 10 R 800 21 TAXES                          | 4,436,019.00    | 4,436,019.00   | 8,477.92      | 4,427,541.08  |
| 10 R 800 26 NON-CAPITAL SALES              | 1,000.00        | 1,000.00       |               | 1,000.00      |
| 10 R 800 27 SCHOOL ACTIVITY-INCOME         | 32,200.00       | 32,200.0