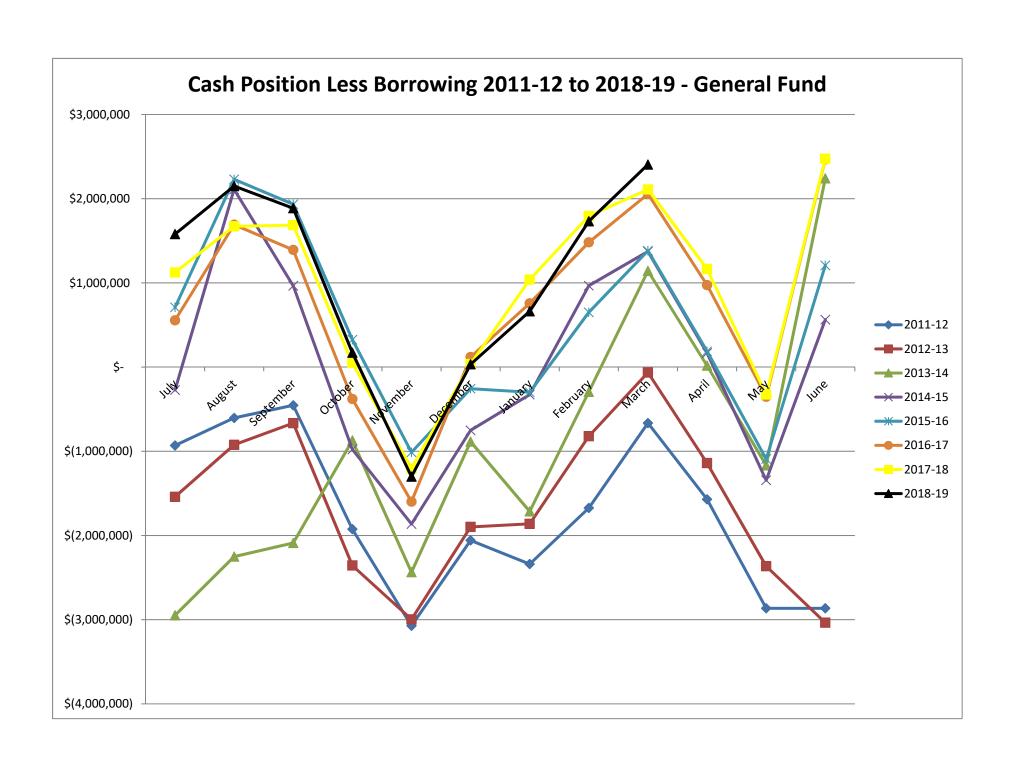

#### Cash Position:

- We now are at our strongest Cash Position, for March, which we have ever been. This is actually the second highest at any point.
- We did not draw, no is there any outstanding balance on our line-of-credit.