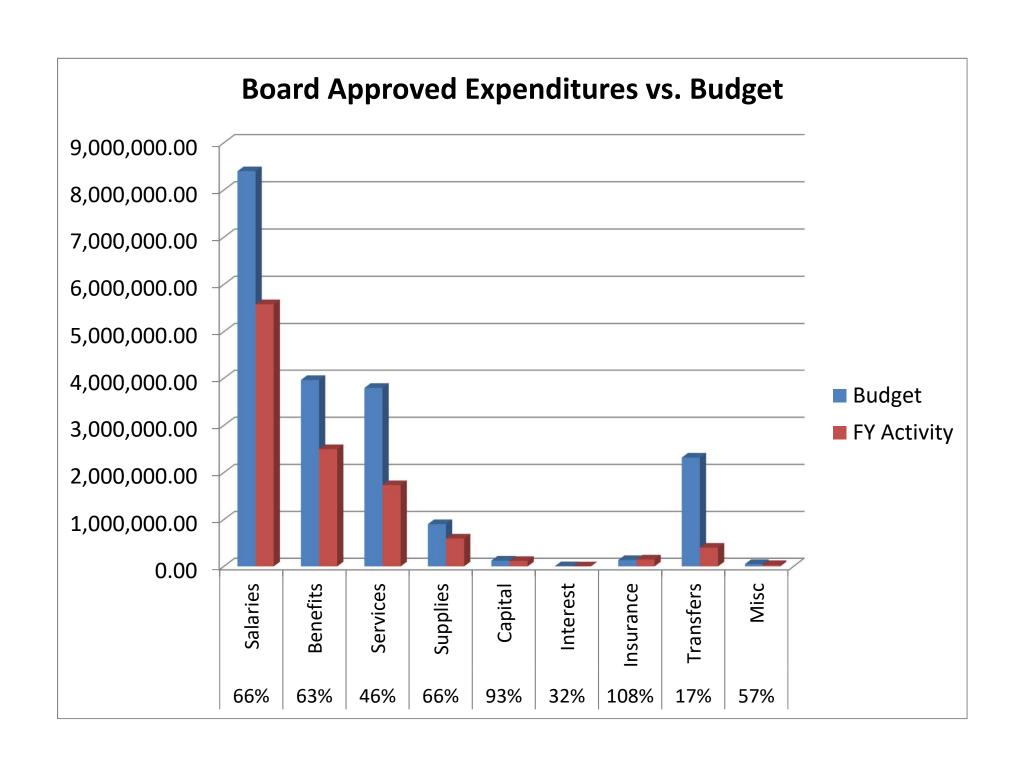

## Expenditures:

- We are just about two-thirds of the way through the year.
- Salaries are on.
- Benefits are still a little under.
- Services is a little behind and we are likely to save a little here with our snow days.
- Supplies are right on.
- Capital purchases had some activity since last month.
- We did receive our WC dividend, but we are still a little over on insurance.
- We already made the \$400,000 transfer to Debt Service for the October 1 payment.