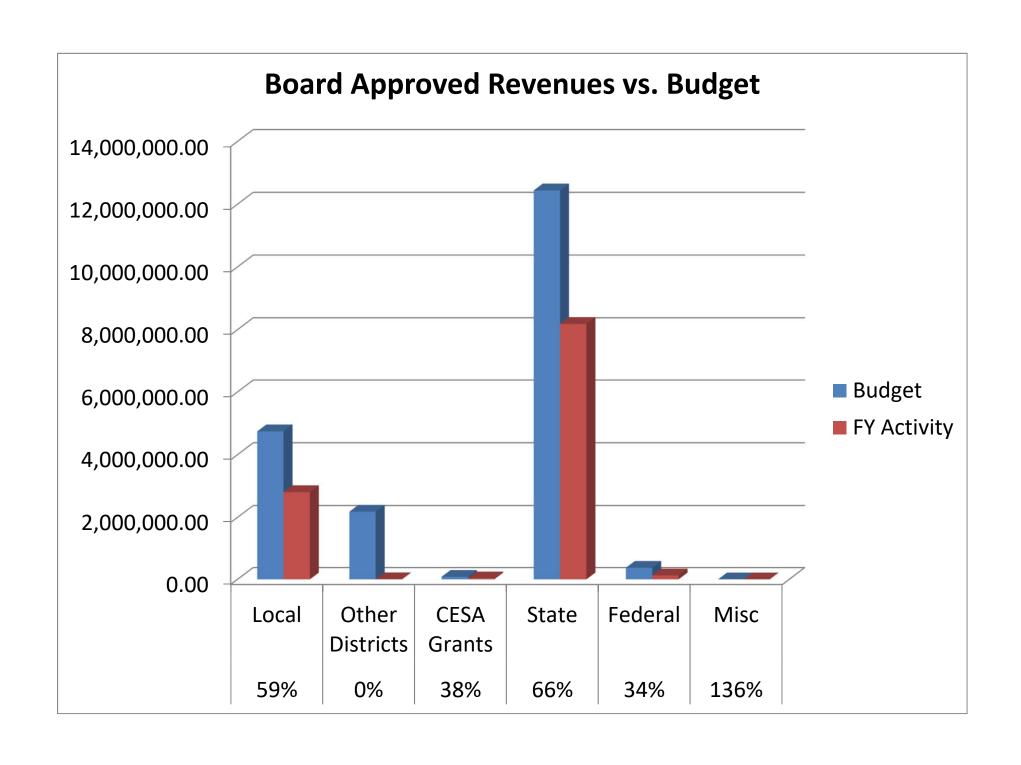

## Revenues:

- Local revenue is less than last month because we had to transfer the proper amount of tax levy to Debt Service to make our April 1 payment.
- We received a nice State General Aid payment in March.
- We made some small Federal claims.