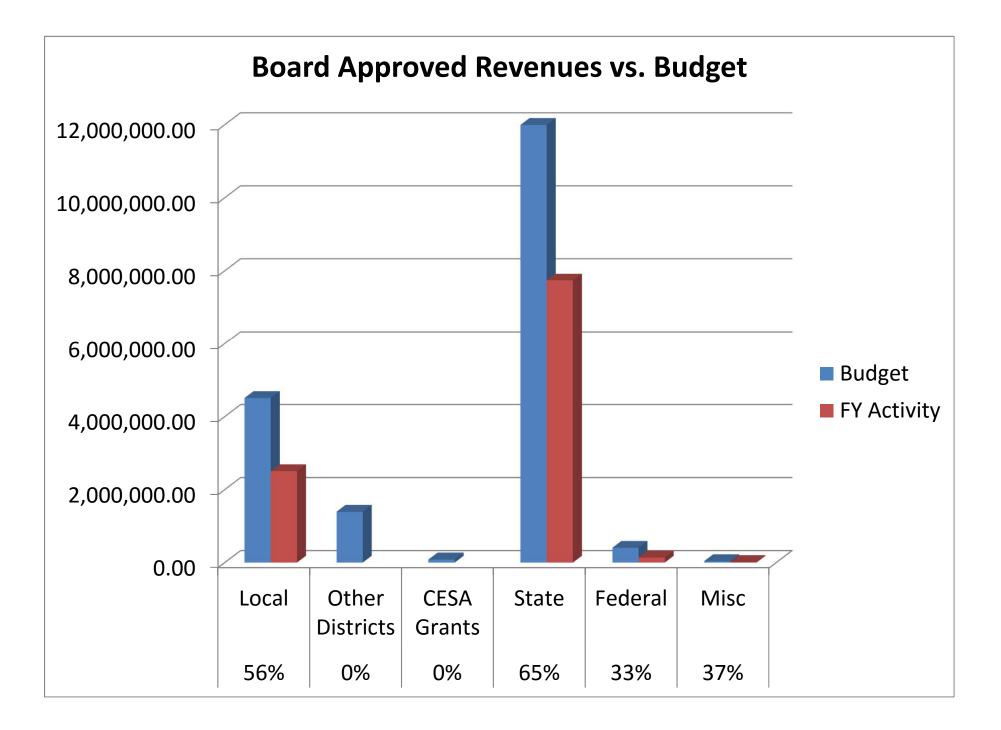

**Revenues:** 

- You'll notice that local revenue dropped. That is because we made all of the property tax revenue transfers to Debt Service and Community Service funds. This was over \$1,300,000.
- We did receive a nice State Aid check last month.
- We have also received some Federal Grant money.