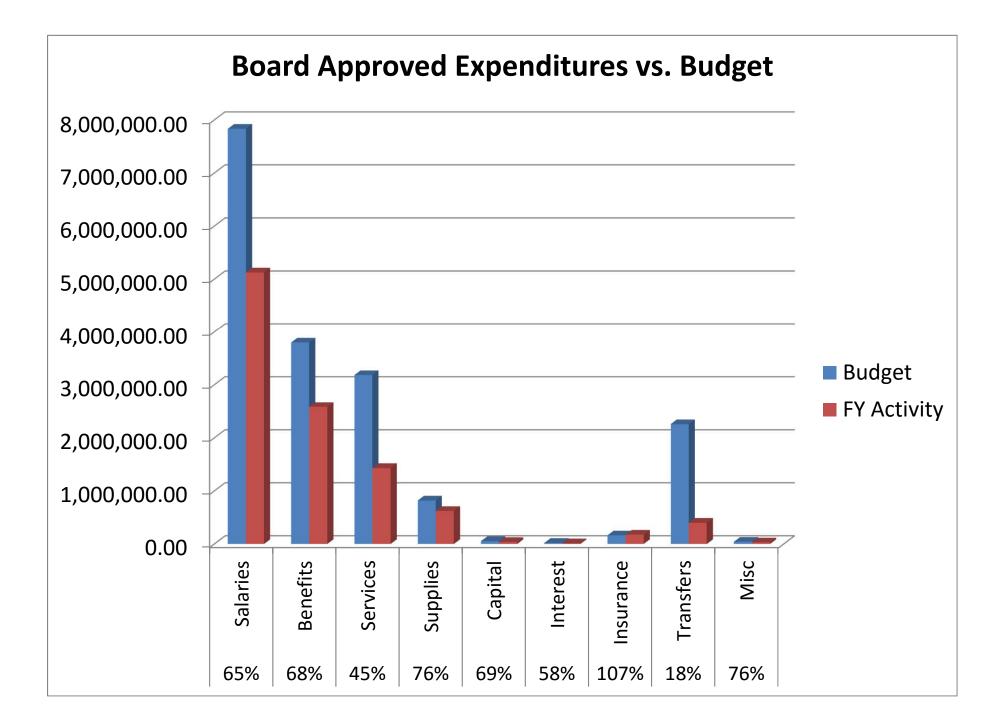

April 17, 2017 Board Update – Michael Markgren, Business Manager

Expenditures:

• Expenses continue to track well. Our major expenditures are roughly 2/3's of the way through the year. We are wrapping up final ordering and lining up summer projects.