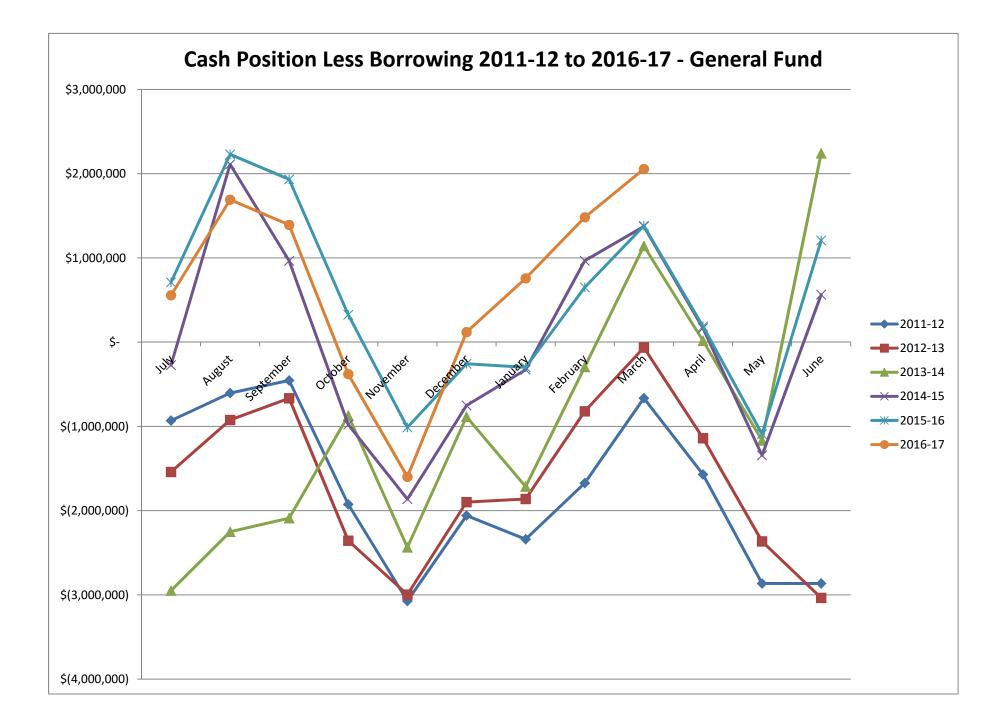

Cash Position:

- We did not need to draw from our line-of-credit in March. That was another nice savings for the District.
- Per our discussion, I have included only the net of Line-of-Credit cash position graph.
- Even after transferring \$1,300,000, for the fourth consecutive month, we are at an all-time high in cash position. We are in a good position.