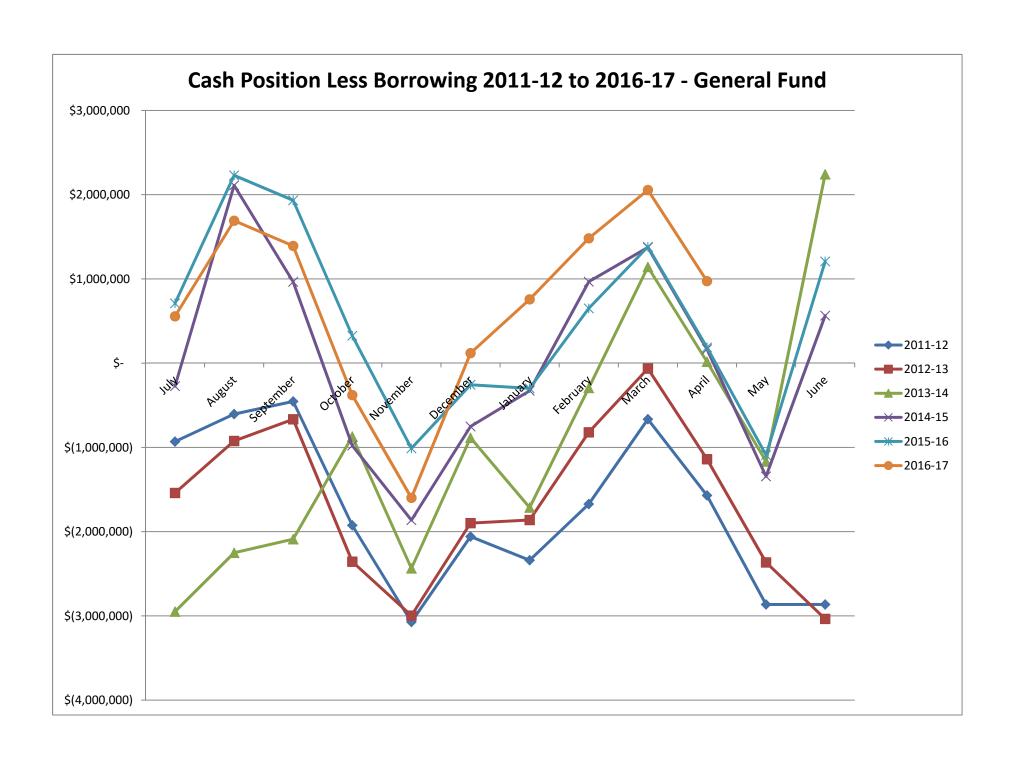

### Cash Position:

- We did not need to draw from our line-of-credit in April. That was another nice savings for the District.
- Even with minimal revenues, for the fifth consecutive month, we are at an all-time high in cash position. We are in a good shape.