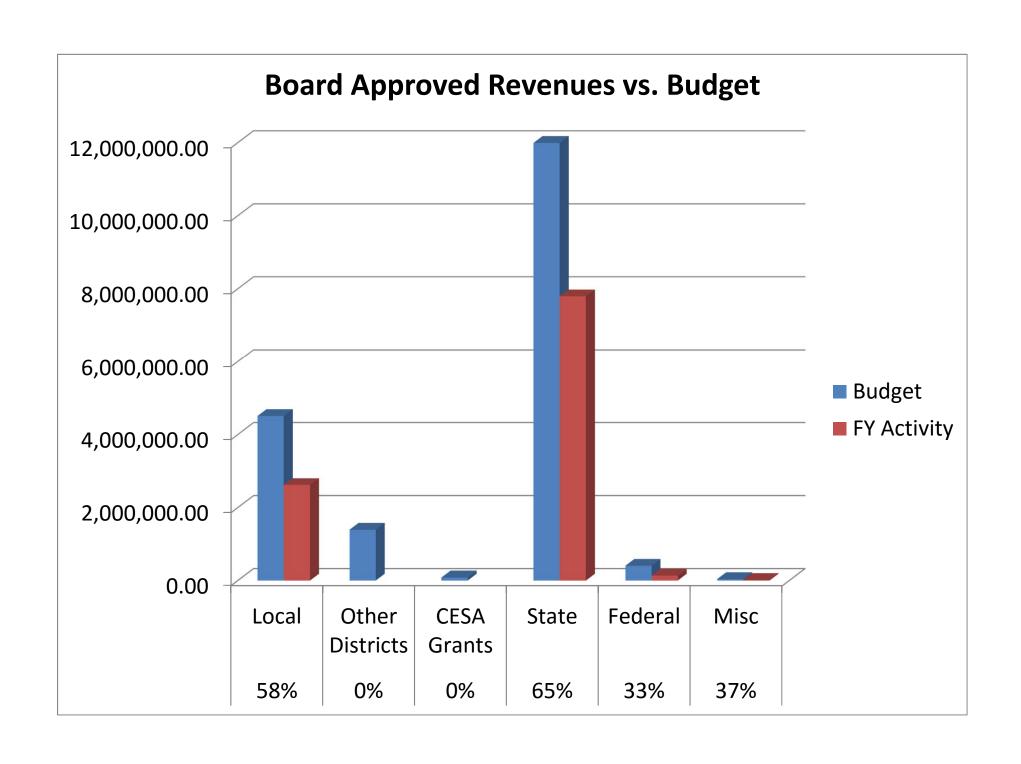

### Revenues:

We did not have much income last month. There were no state aid or property tax revenues.