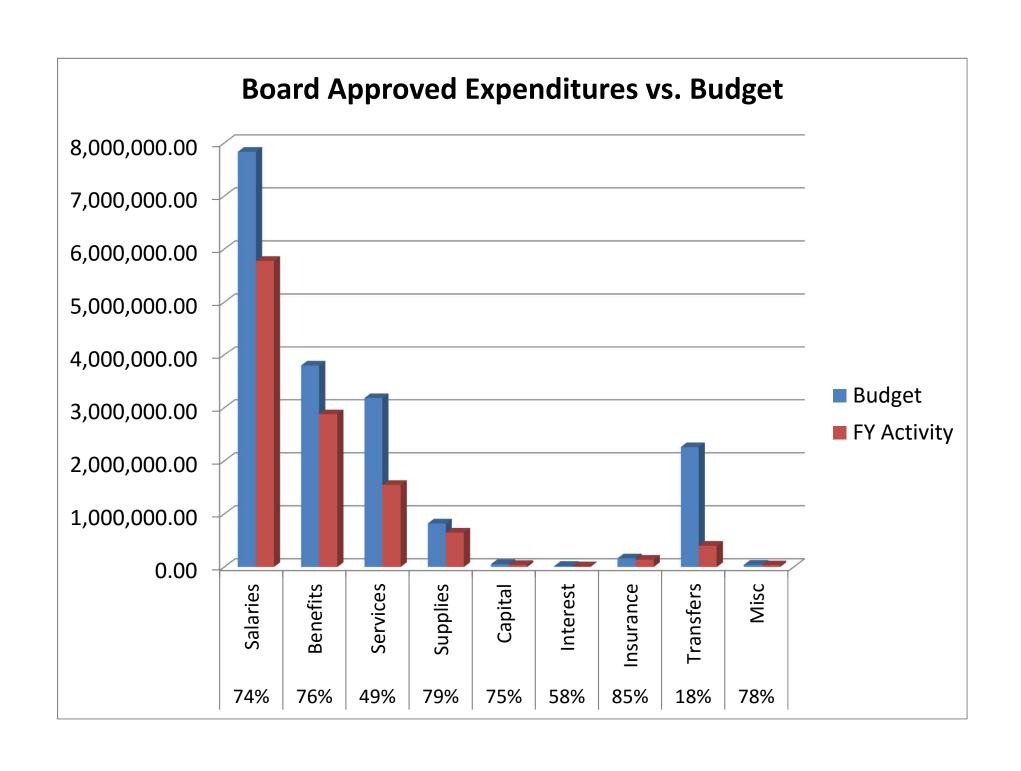

### Expenditures:

- Expenses continue to track well. Our major expenditures are roughly ¾'s of the way through the year. We are on course to fall in line nicely. We are looking to do some remodeling and maintenance at the high school though.
- We received a Workman's Comp dividend (refund) of about \$36,000 last month. We've worked to get our WC modification factor better and it has paid off. That refund put us back under budget for insurances.
- Connie and I are both working hard to plan for the long term. We are diligent to not add recurring expenses that we won't be able to pay for. We are developing a capital expenditure plan mainly at the high school.

### Revenues:

We did not have much income last month. There were no state aid or property tax revenues.

### Cash Position:

- We did not need to draw from our line-of-credit in April. That was another nice savings for the District.
- Even with minimal revenues, for the fifth consecutive month, we are at an all-time high in cash position. We are in a good shape.