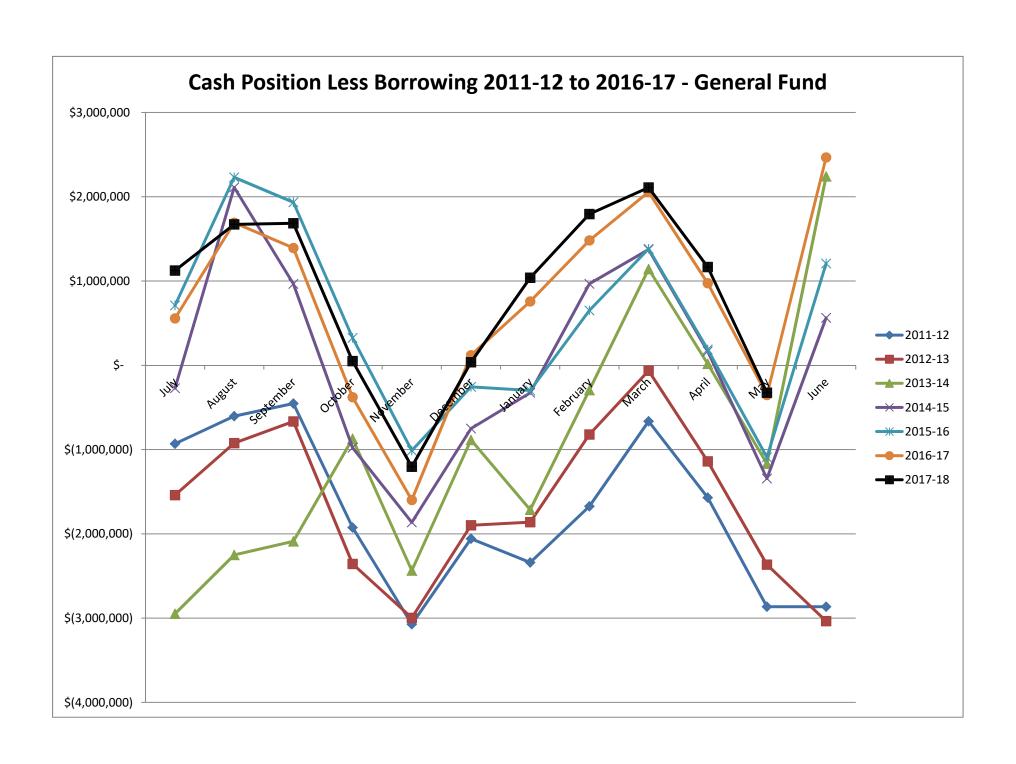

#### Cash Position:

- We are still at the highest cash position, for May, that we have ever been. We are just over last year at this time.
- We had \$652,000 in cash flow borrowing due at the end of May.
- We continue to be in a strong financial position. We will be receiving a lot of aid in June.