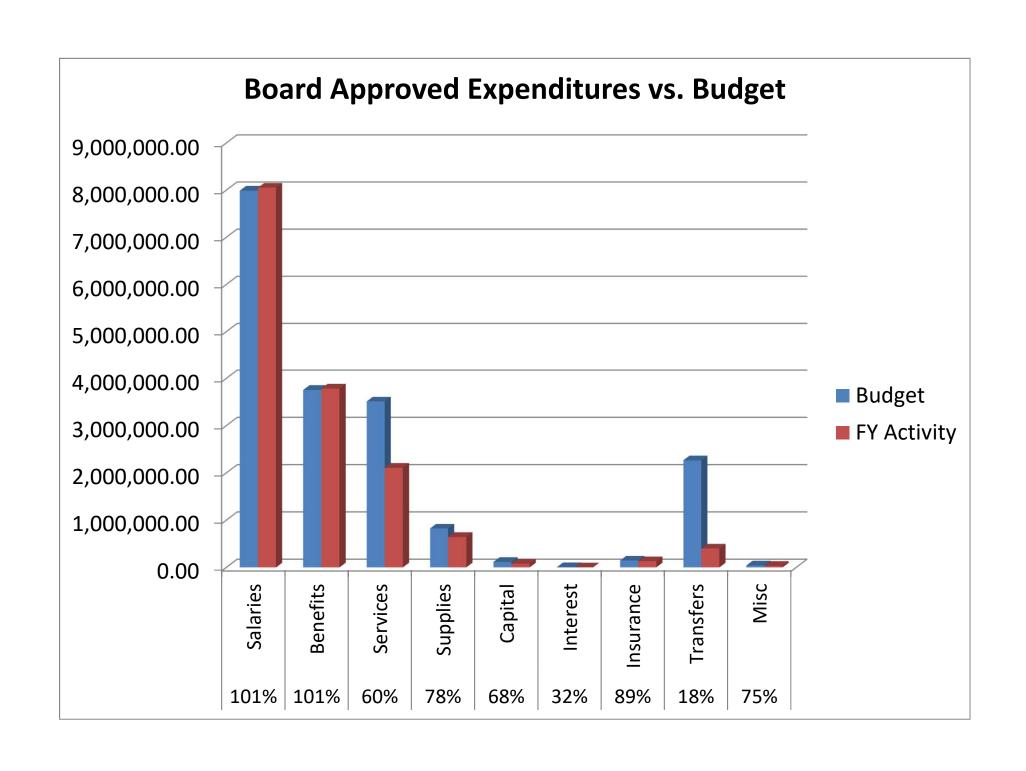

#### Expenditures:

- We are in the process of wrapping the year up. There will likely be some slight moving around when I really dig into the numbers. We are going to be close to right on budget.
- All payroll is in for the year and summer paychecks for teachers. We are running about \$60,000 over budget. Our sub costs were high due to several long-term subs.
- Benefits are about \$30,000 high, but Special Ed staff HRA Bridge costs have not yet been shifted to Special Ed. We should end up under budget once that is completed.
- Purchased Services is will continue to run low until June when we pay our Open Enrollment Out costs.
- Supplies and Capital are a little under budget, but we have some outstanding POs that have yet to be paid. We will begin high school remodeling in June.
- Our interest costs are very small. We did have some borrowing in May.
- Insurance costs are done for the year.
- The \$400,000 transfer to Debt Service has been made for our commitment to the referendum. The transfer to Special Education will occur later in the year.

#### Revenues:

- We did not have much income in May. That is typical. State aid comes in March and again in June.
- We will begin wrapping up some Federal grant claims.