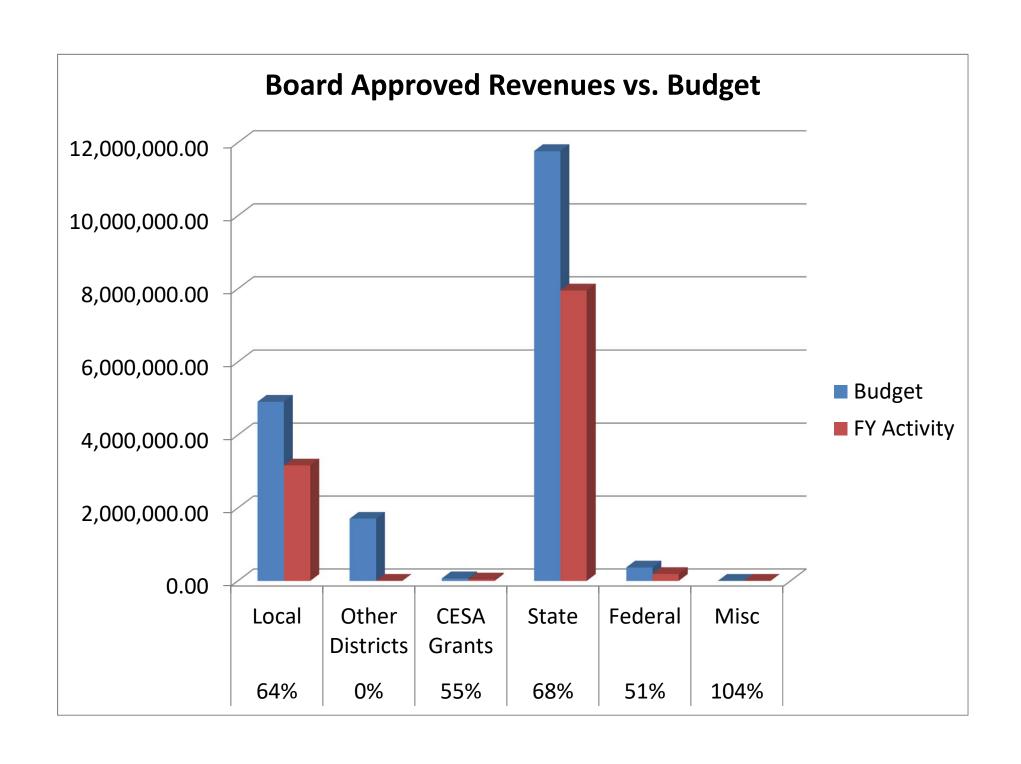

#### Revenues:

- We did not have much income in May. That is typical. State aid comes in March and again in June.
- We will begin wrapping up some Federal grant claims.