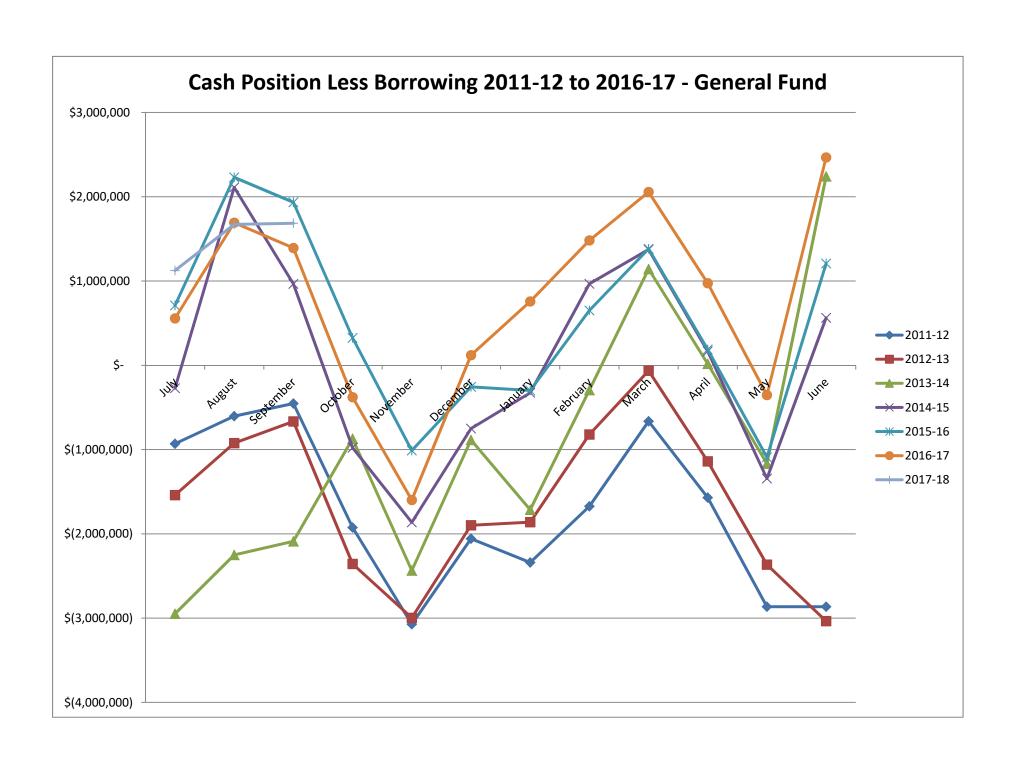

#### Cash Position:

- We did not have any borrowing in August or September.
- As you can see, we are not at the highest point for this time of year. We fell behind a year where we had more summer property tax revenue from the previous year, and then more state aid come in September. We should surpass that year as we progress.