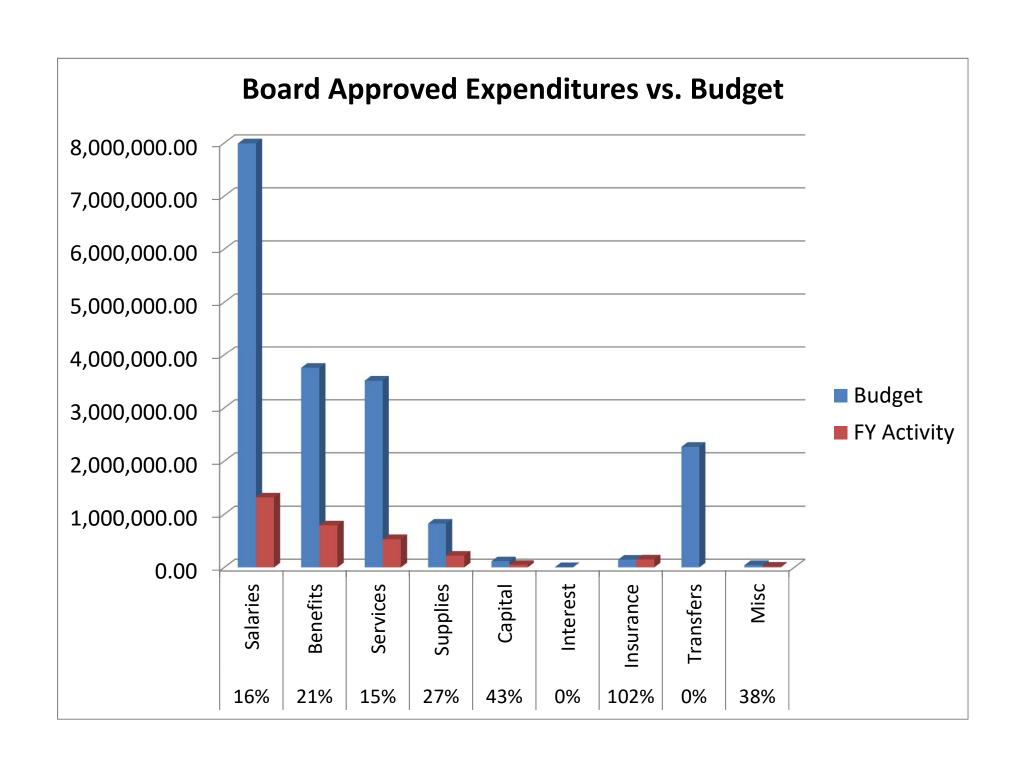

#### Expenditures:

• We are extremely early in the year, but things are typical for this point.