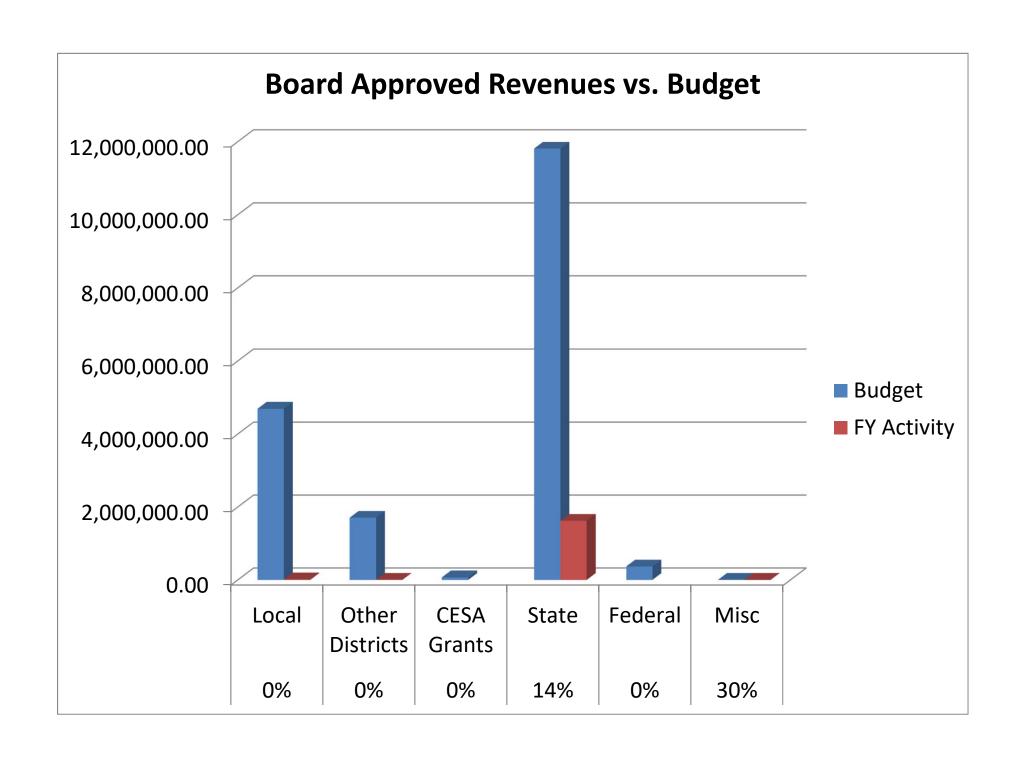

#### Revenues:

• Minimal revenues have come in thus far. We have received one State General Aid payment.