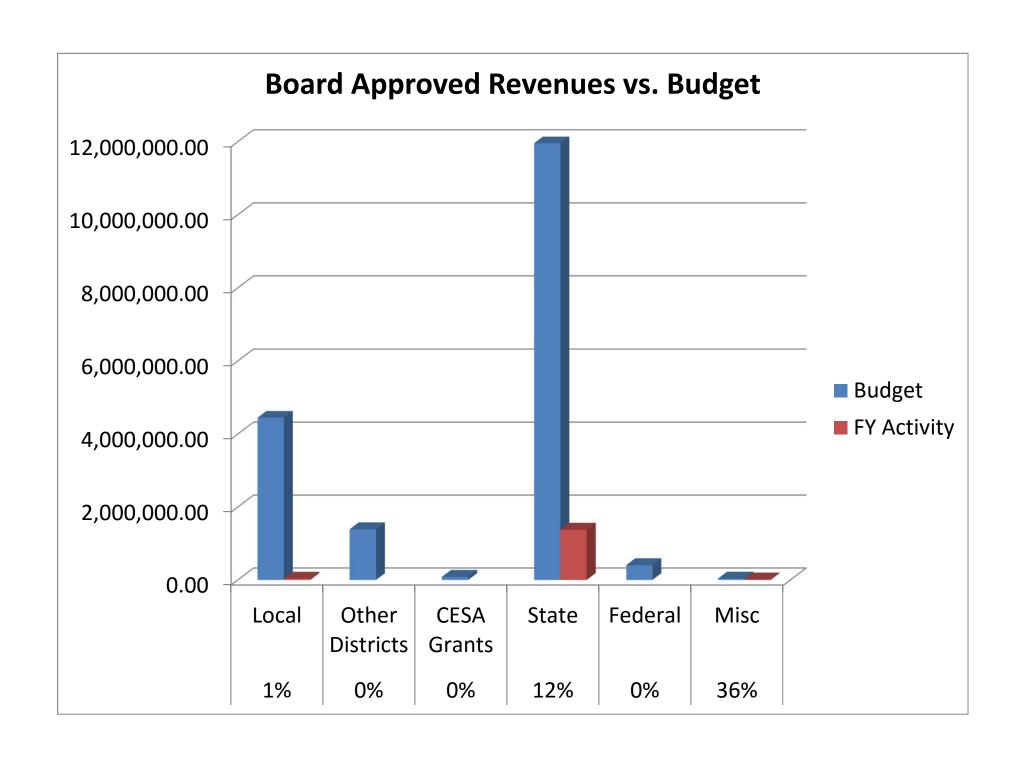

Please note meeting location:
District Board Room
1903 Bartlett Ave

Please enter through the main entrance of the Altoona Intermediate/Middle School building

- 7. Public Participation (All remarks are to be addressed to the Board; discussion among citizens present is not permitted. Board members may ask questions of a speaker; however, no formal deliberations are allowed at this time.)
  - a. Non-Agenda items public comment and concern
  - b. Agenda items public comment and concern
- 8. Treasurer's Report and Business Services Report
  - a. Approval of Checks for Payment
    - (1) General Fund checks totaling \$562,073.32
    - (2) Student Activity Fund checks totaling \$-0-
  - b. Approval of Treasurer's Report August
  - c. Approval of Treasurer's Report September
  - d. Expenditures, Revenues and Cash Position
- 9. Fund for Fellows Teachers Grant Project, Jen Madsen and Kelly Schirm
- 10. Information
  - a. Policies for Discussion: Policy 311 Academic Freedom and Controversial Issues, Policy 321 Annual School Calendar and School Hours, Policy 323 Ceremonies and Observances/Religion, Policy 330 Curriculum Development and Improvement, Policy 333 Parent Rights in Relation to District Programs, Policy 341.1 Reading Instruction, Policy 347 Student Records