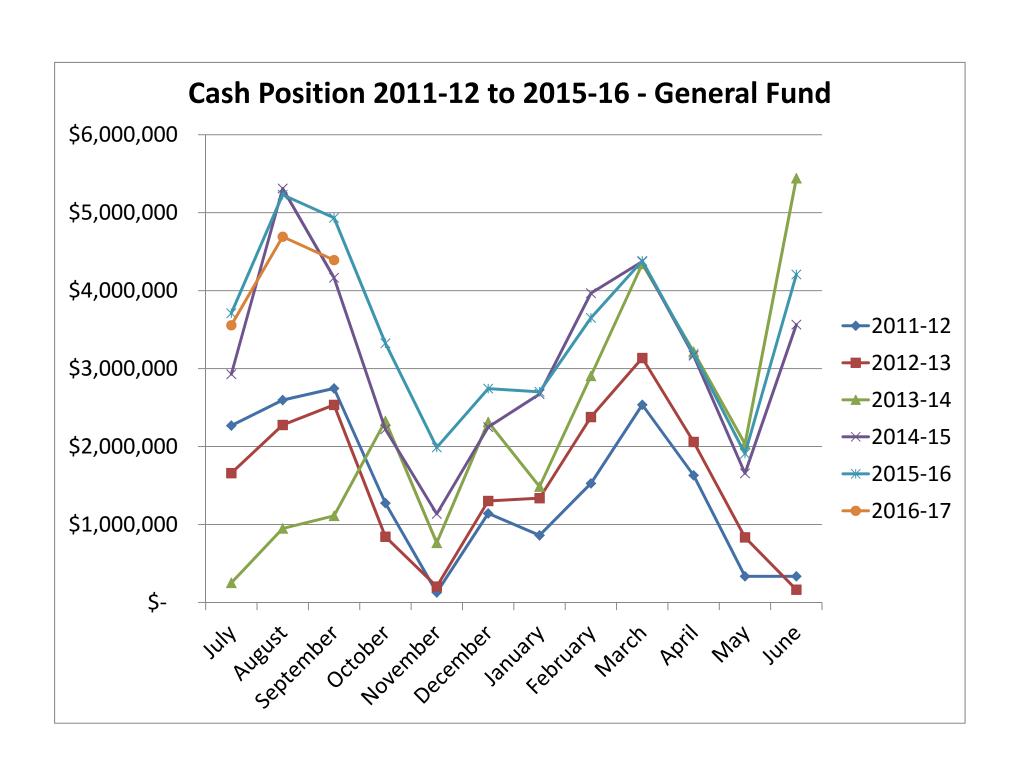

Please note meeting location:
District Board Room
1903 Bartlett Ave

Please enter through the main entrance of the Altoona Intermediate/Middle School building

- 7. Public Participation (All remarks are to be addressed to the Board; discussion among citizens present is not permitted. Board members may ask questions of a speaker; however, no formal deliberations are allowed at this time.)
  - a. Non-Agenda items public comment and concern
  - b. Agenda items public comment and concern
- 8. Treasurer's Report and Business Services Report
  - a. Approval of Checks for Payment
    - (1) General Fund checks totaling \$562,073.32
    - (2) Student Activity Fund checks totaling \$-0-
  - b. Approval of Treasurer's Report August
  - c. Approval of Treasurer's Report September
  - d. Expenditures, Revenues and Cash Position
- 9. Fund for Fellows Teachers Grant Project, Jen Madsen and Kelly Schirm
- 10. Information
  - a. Policies for Discussion: Policy 311 Academic Freedom and Controversial Issues, Policy 321 Annual School Calendar and School Hours, Policy 323 Ceremonies and Observances/Religion, Policy 330 Curriculum Development and Improvement, Policy 333 Parent Rights in Relation to District Programs, Policy 341.1 Reading Instruction, Policy 347 Student Records