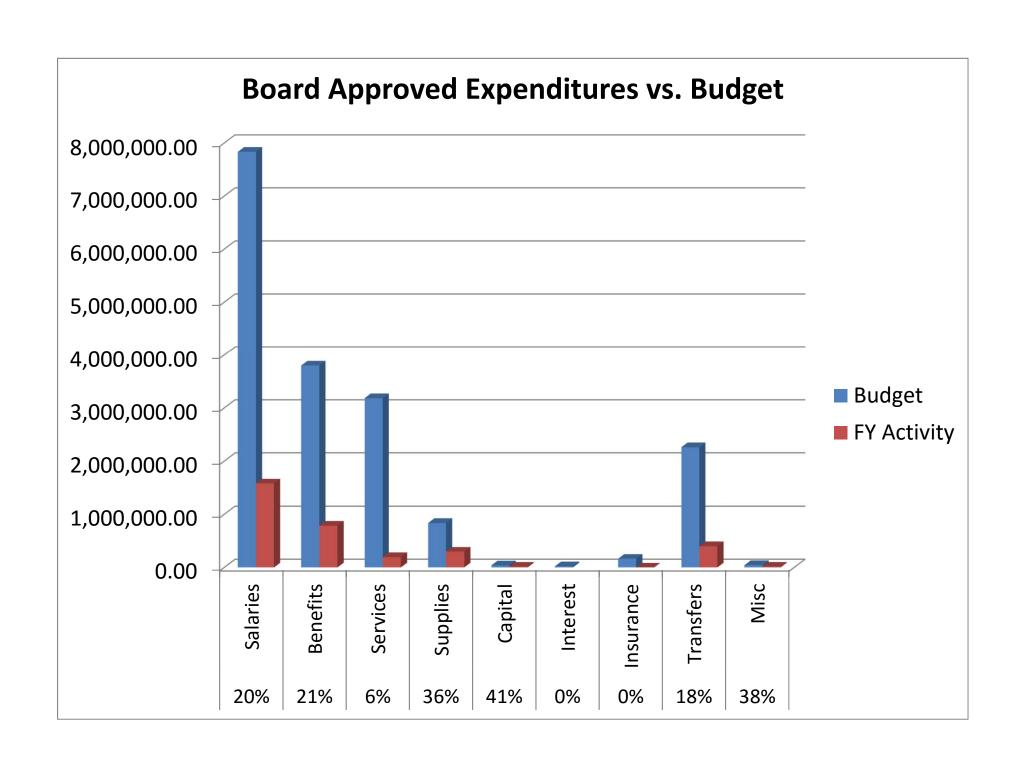

Please note meeting location:
District Board Room
1903 Bartlett Ave

Please enter through the main entrance of the Altoona Intermediate/Middle School building

- 7. Public Participation (All remarks are to be addressed to the Board; discussion among citizens present is not permitted. Board members may ask questions of a speaker; however, no formal deliberations are allowed at this time.)
  - a. Non-Agenda items public comment and concern
  - b. Agenda items public comment and concern
- 8. Treasurer's Report and Business Services Report
  - a. Approval of Checks for Payment
    - (1) General Fund checks totaling \$562,073.32
    - (2) Student Activity Fund checks totaling \$-0-
  - b. Approval of Treasurer's Report August
  - c. Approval of Treasurer's Report September
  - d. Expenditures, Revenues and Cash Position
- 9. Fund for Fellows Teachers Grant Project, Jen Madsen and Kelly Schirm
- 10. Information
  - a. Policies for Discussion: Policy 311 Academic Freedom and Controversial Issues, Policy 321 Annual School Calendar and School Hours, Policy 323 Ceremonies and Observances/Religion, Policy 330 Curriculum Development and Improvement, Policy 333 Parent Rights in Relation to District Programs, Policy 341.1 Reading Instruction, Policy 347 Student Records