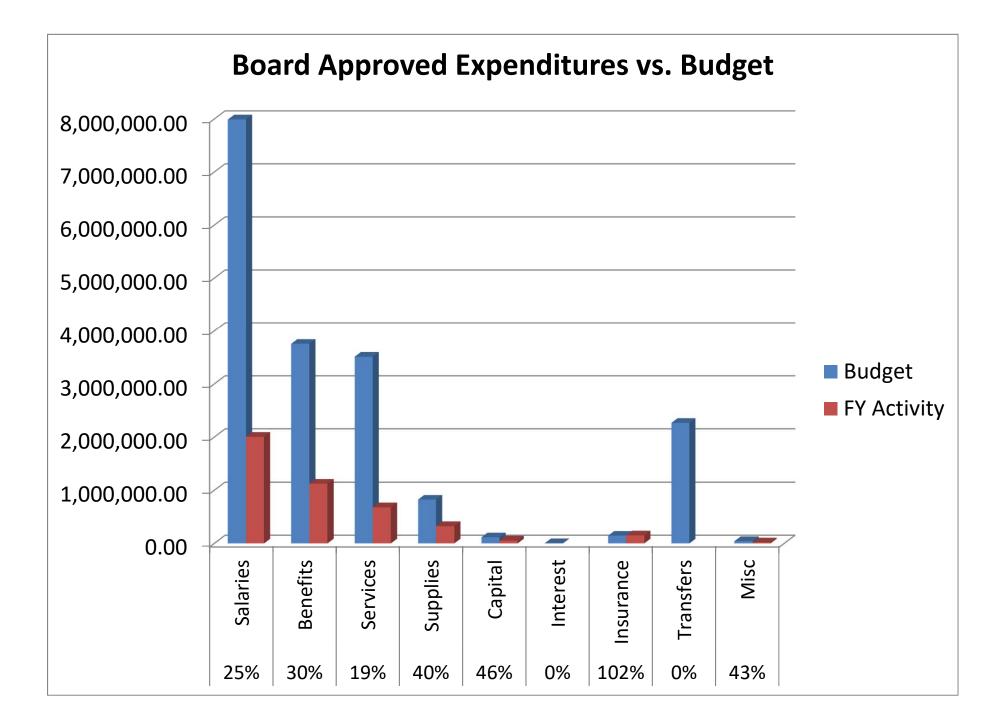

Expenditures:

- We are right about at 25% of the year.
- Salaries are right on.
- Benefits are running high, which is typical early in the year. The main reason for this is how we fund our health insurance.
  - We have an HRA Bridge. This is a form of self-funding insurance to help keep premiums lower.
    - The employee pays the first portion of the deductible.
    - The District pays the next portion through the HRA Bridge. This is done through a third party.
    - Insurance kicks in once the whole deductible, employee portion and bridge, is met.
  - Once deductibles have been satisfied and insurance kicks in, the costs should normalize.
  - We did double the deductible and bridge this year after we were faced with a premium increase. I will keep the Board posted on where we are with the bridge.
- Purchased Services is low. The two biggest expenses are open enrollment out and student transportation.
  - Open Enrollment payments take place in June.
  - Transportation costs are always a month behind.
- Supplies and Capital typically run high early in the year since we make many of those purchases in the summer.
- We have not yet made any interest payments.
- Liability, Workman's Comp, Building, Site, and Auto Insurance are all paid before October 1. We are a little over budget, but will be receiving a rebate on WC later in the year.
- The two transfers are \$400,000 to Debt Service as our commitment to the referendum and to SPED. Both of those will occur late in the year.