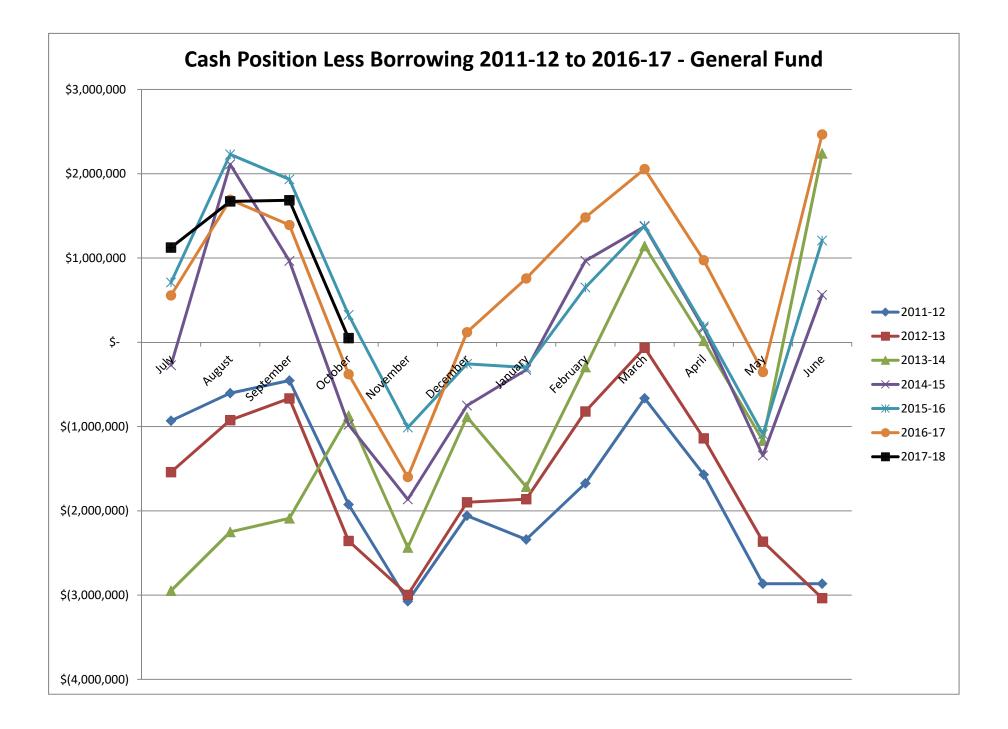

### Cash Position:

- We have \$51,000 outstanding in our line-of-credit.
- We are still trailing a year where we had more summer property tax revenue from the previous year, and then more state aid come in September. We should surpass that year as we progress.
- We are in a very good financial position for this time of year where there is a lull in revenue.