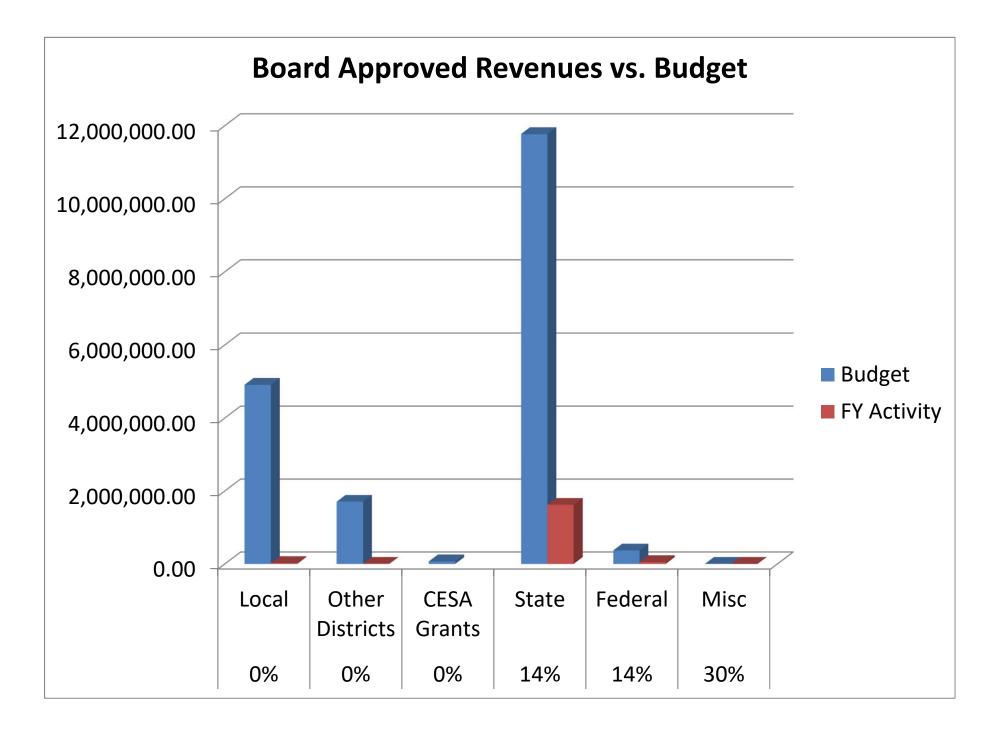

Revenues:

- Minimal revenues have come in thus far. There is an AGR payment due today. The next General Aid payment will come in December.
- We have done some Federal claims.
- December, January, and February will be bigger revenue months.